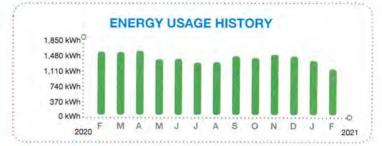

#### METER SUMMARY

Meter reading - Meter KG85078. Next meter reading Mar 19, 2021.

Usage Type Current **Previous** Usage kWh used 89875 91075 1200

#### **ENERGY USAGE COMPARISON**

|              | This Month   | Last Month   | Last Year    |
|--------------|--------------|--------------|--------------|
| Service to   | Feb 18, 2021 | Jan 20, 2021 | Feb 19, 2020 |
| kWh Used     | 1200         | 1416         | 1649         |
| Service days | 29           | 33           | 29           |
| kWh/day      | 41           | 42           | 56           |
| Amount       | \$127.35     | \$148.22     | \$165.47     |