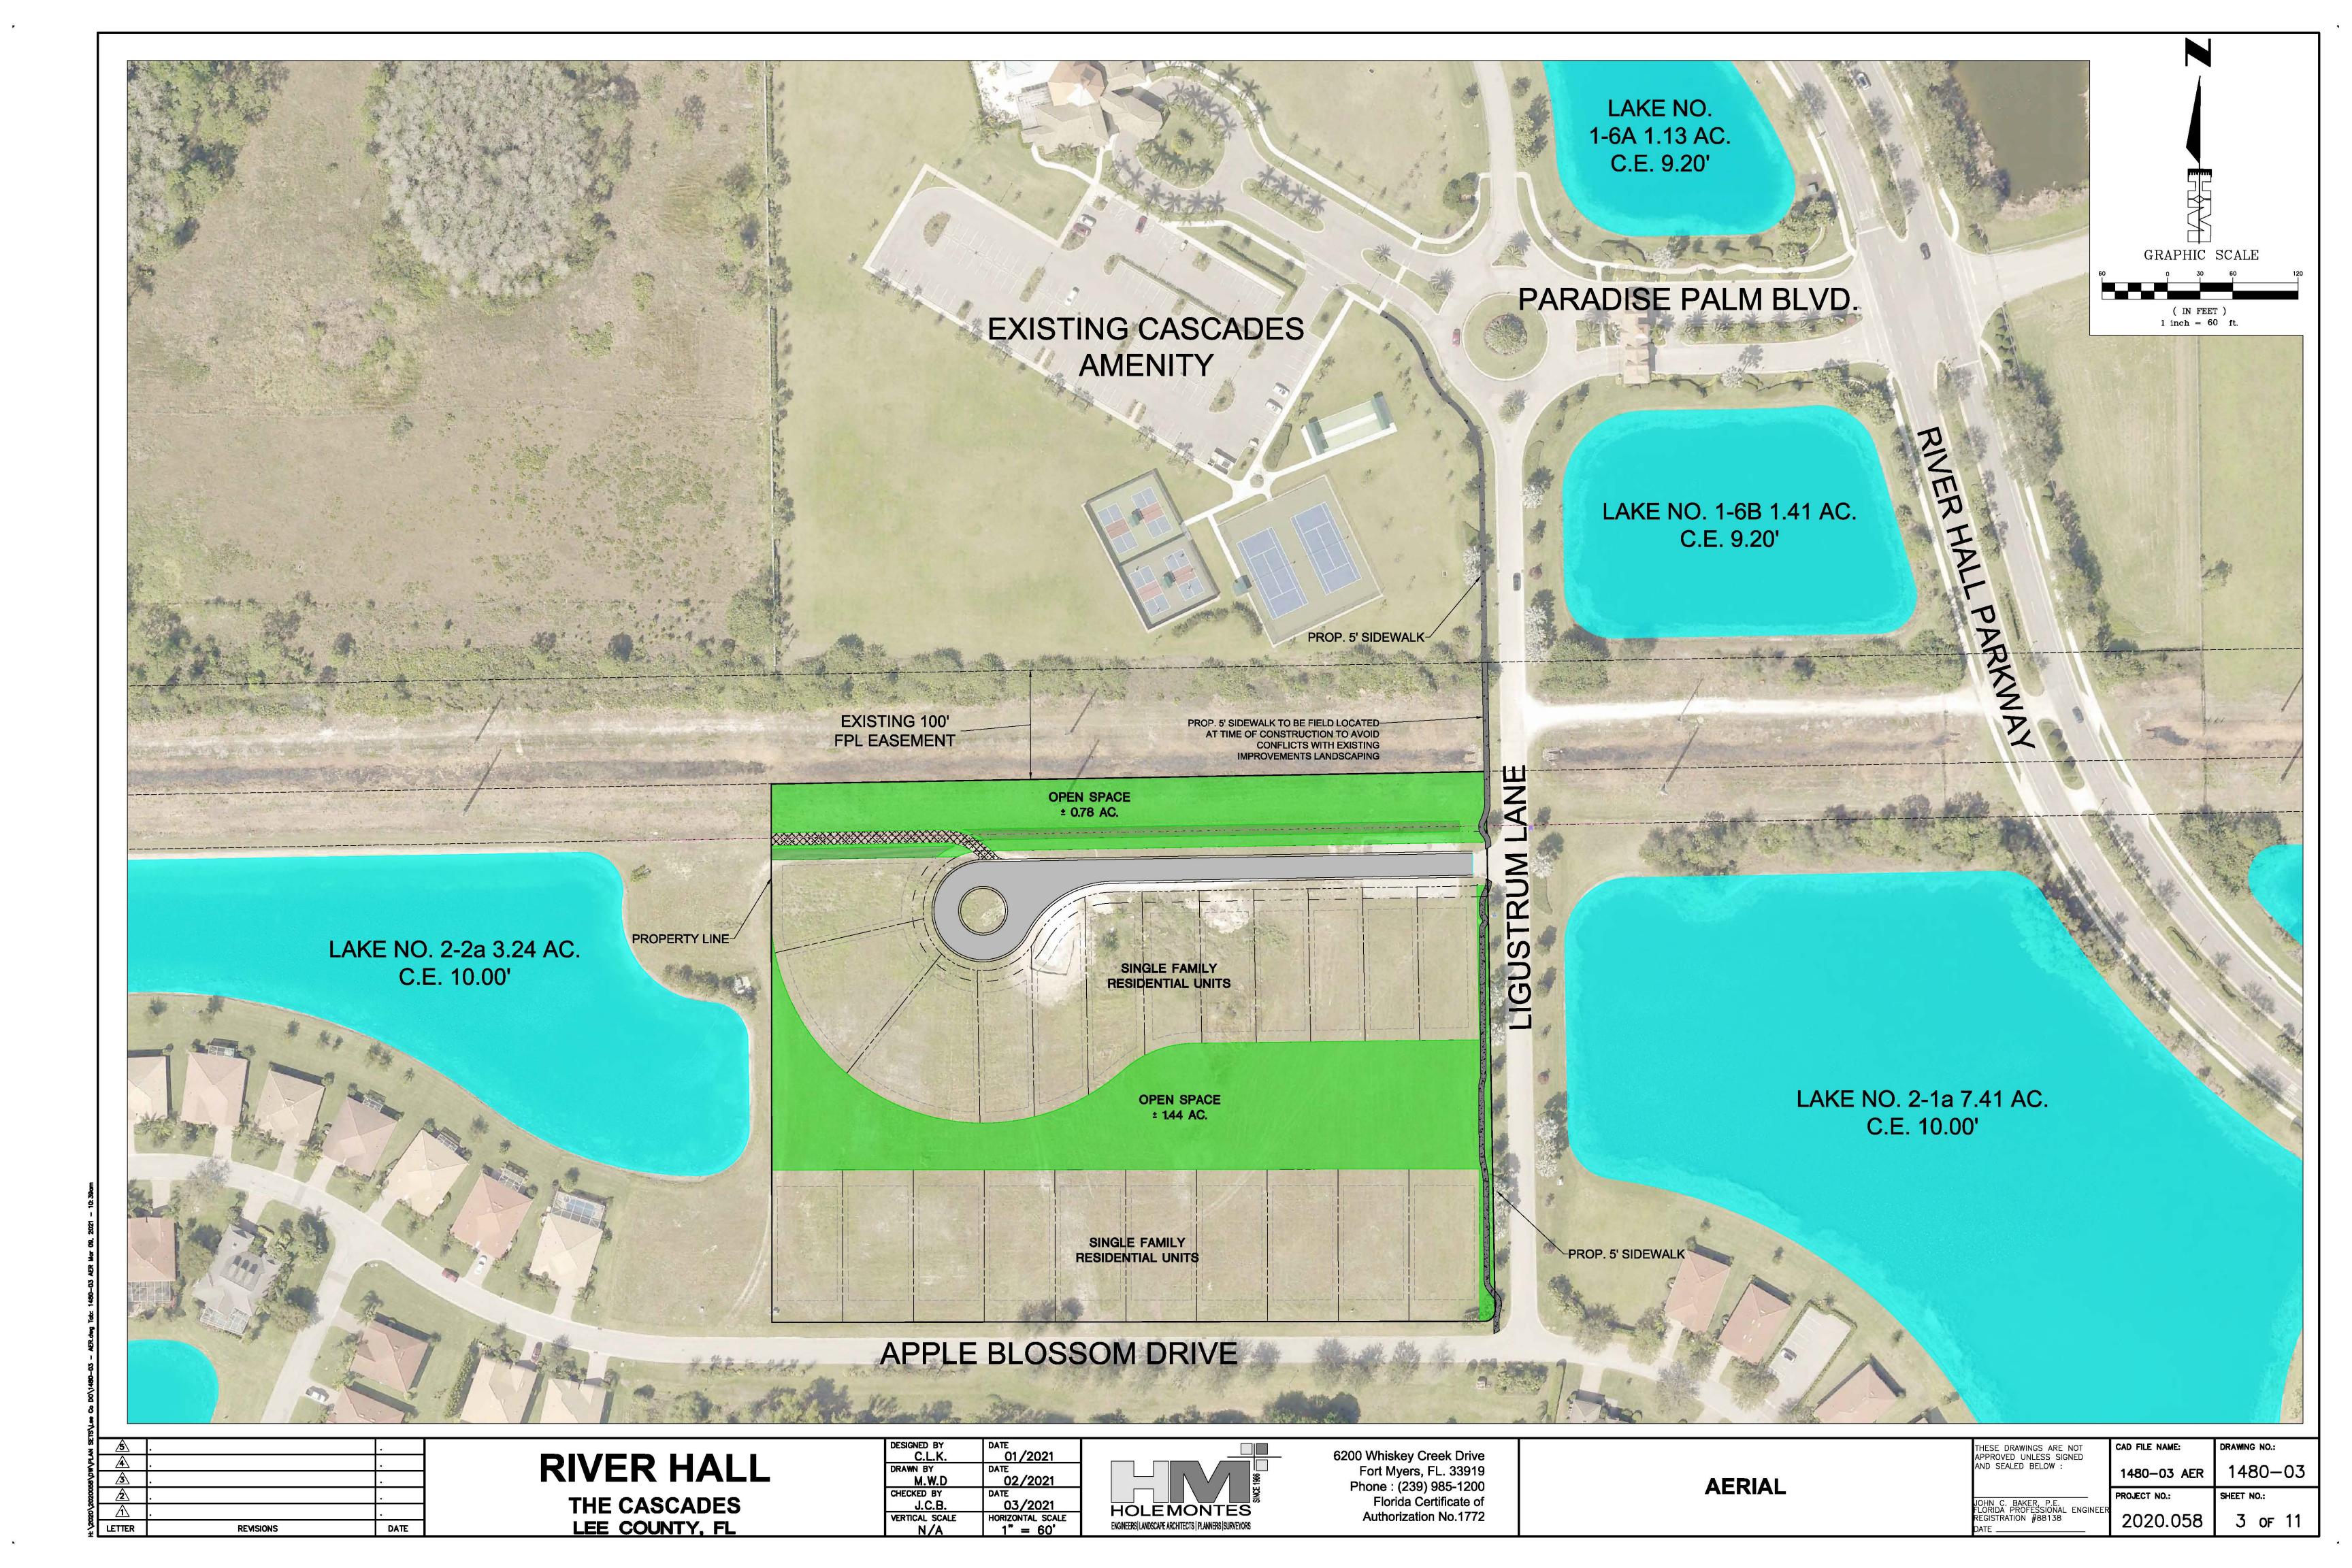

Board of Supervisors River Hall Community Development District May 6, 2021, Regular Meeting Agenda Page 2

- 7. Acceptance of Unaudited Financial Statements as of March 31, 2021
- 8. Approval of April 1, 2021 Regular Meeting Minutes
- 9. Staff Reports
  - A. District Engineer: *Hole Montes* 
    - Presentation: Drainage System for New Development in the Cascades
  - B. District Counsel: Coleman, Yovanovich & Koester
  - C. District Manager: Wrathell, Hunt and Associates, LLC
    - I. <u>1,534</u> Registered Voters in District as of April 15, 2021
    - II. NEXT MEETING DATE: June 3, 2021 at 3:30 P.M.
      - QUORUM CHECK