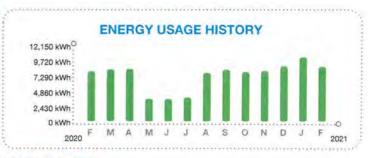

#### METER SUMMARY

Meter reading - Meter KCJ5863. Next meter reading Mar 19, 2021.

| Usage Type | Current | - | Previous | = | Usage |
|------------|---------|---|----------|---|-------|
| kWh used   | 89958   |   | 80570    |   | 9388  |
| Demand KW  | 21.31   |   |          |   | 21    |

#### **ENERGY USAGE COMPARISON**

|              | This Month   | Last Month   | Last Year    |
|--------------|--------------|--------------|--------------|
| Service to   | Feb 18, 2021 | Jan 20, 2021 | Feb 19, 2020 |
| kWh Used     | 9388         | 11040        | 8578         |
| Service days | 29           | 33           | 29           |
| kWh/day      | 323          | 334          | 295          |
| Amount       | \$766.91     | \$852.04     | \$688.11     |