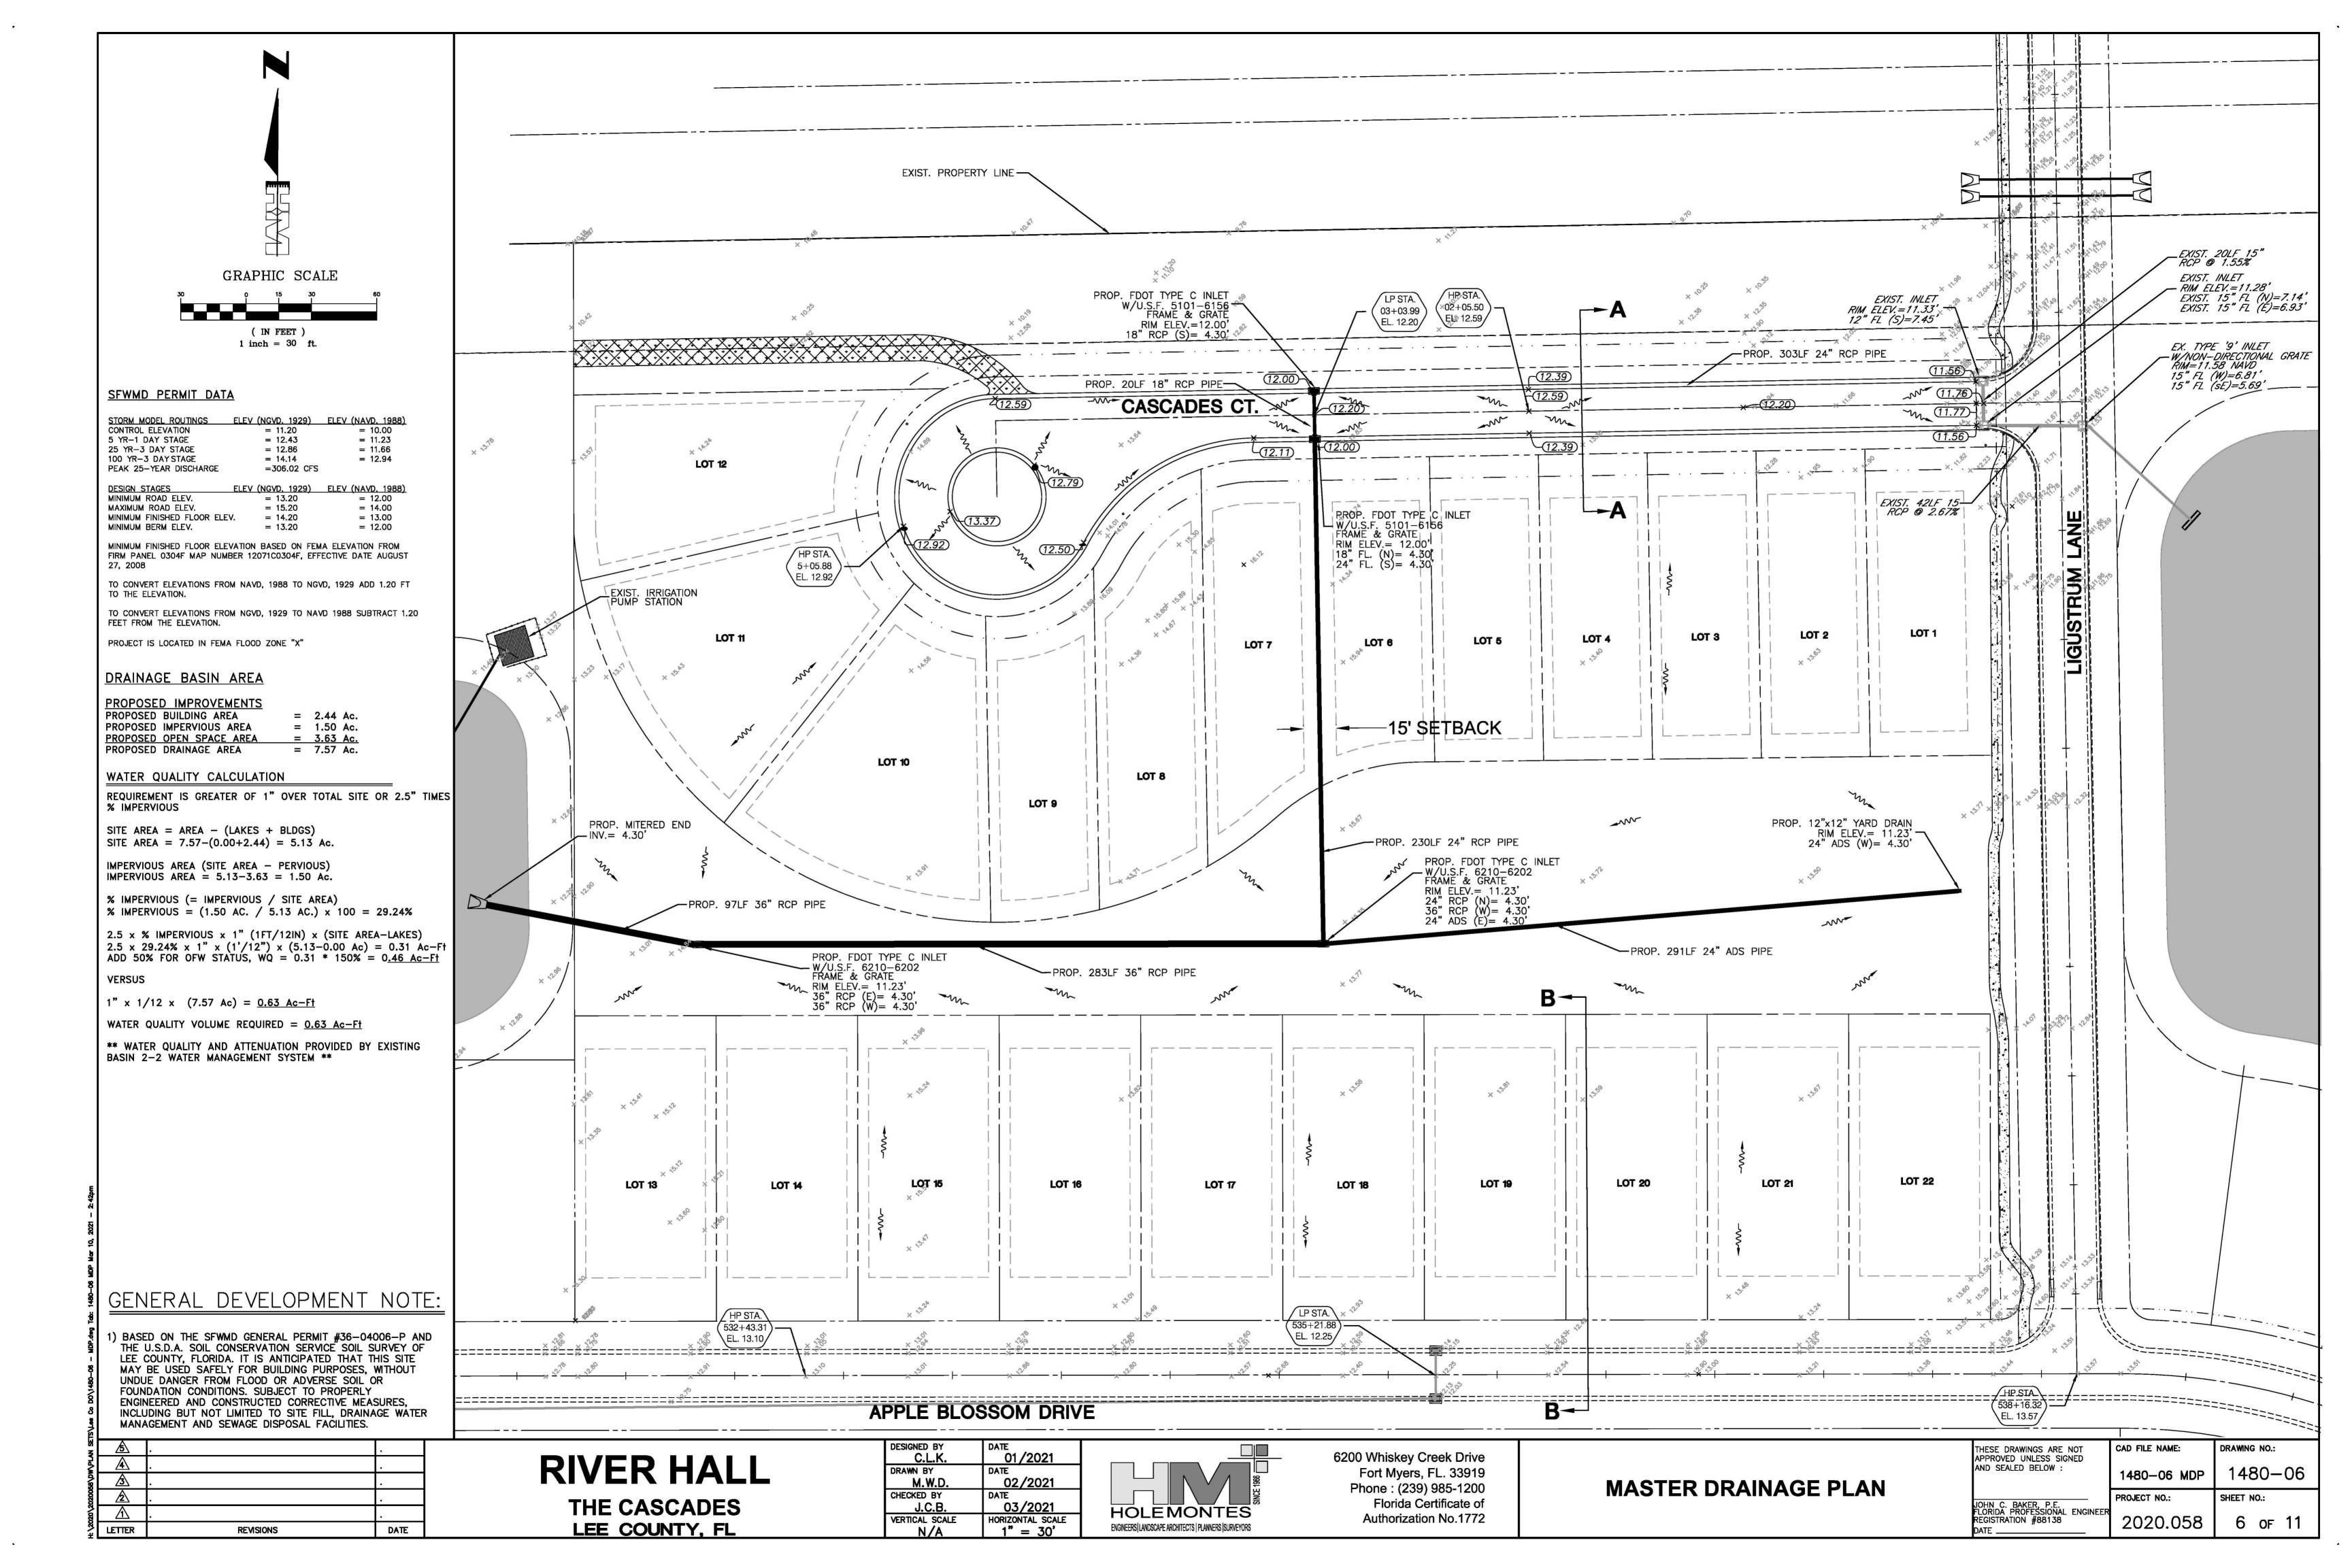

Board of Supervisors River Hall Community Development District May 6, 2021, Regular Meeting Agenda Page 2

- 7. Acceptance of Unaudited Financial Statements as of March 31, 2021
- 8. Approval of April 1, 2021 Regular Meeting Minutes
- 9. Staff Reports
  - A. District Engineer: *Hole Montes* 
    - Presentation: Drainage System for New Development in the Cascades
  - B. District Counsel: Coleman, Yovanovich & Koester
  - C. District Manager: Wrathell, Hunt and Associates, LLC
    - I. <u>1,534</u> Registered Voters in District as of April 15, 2021
    - II. NEXT MEETING DATE: June 3, 2021 at 3:30 P.M.
      - QUORUM CHECK