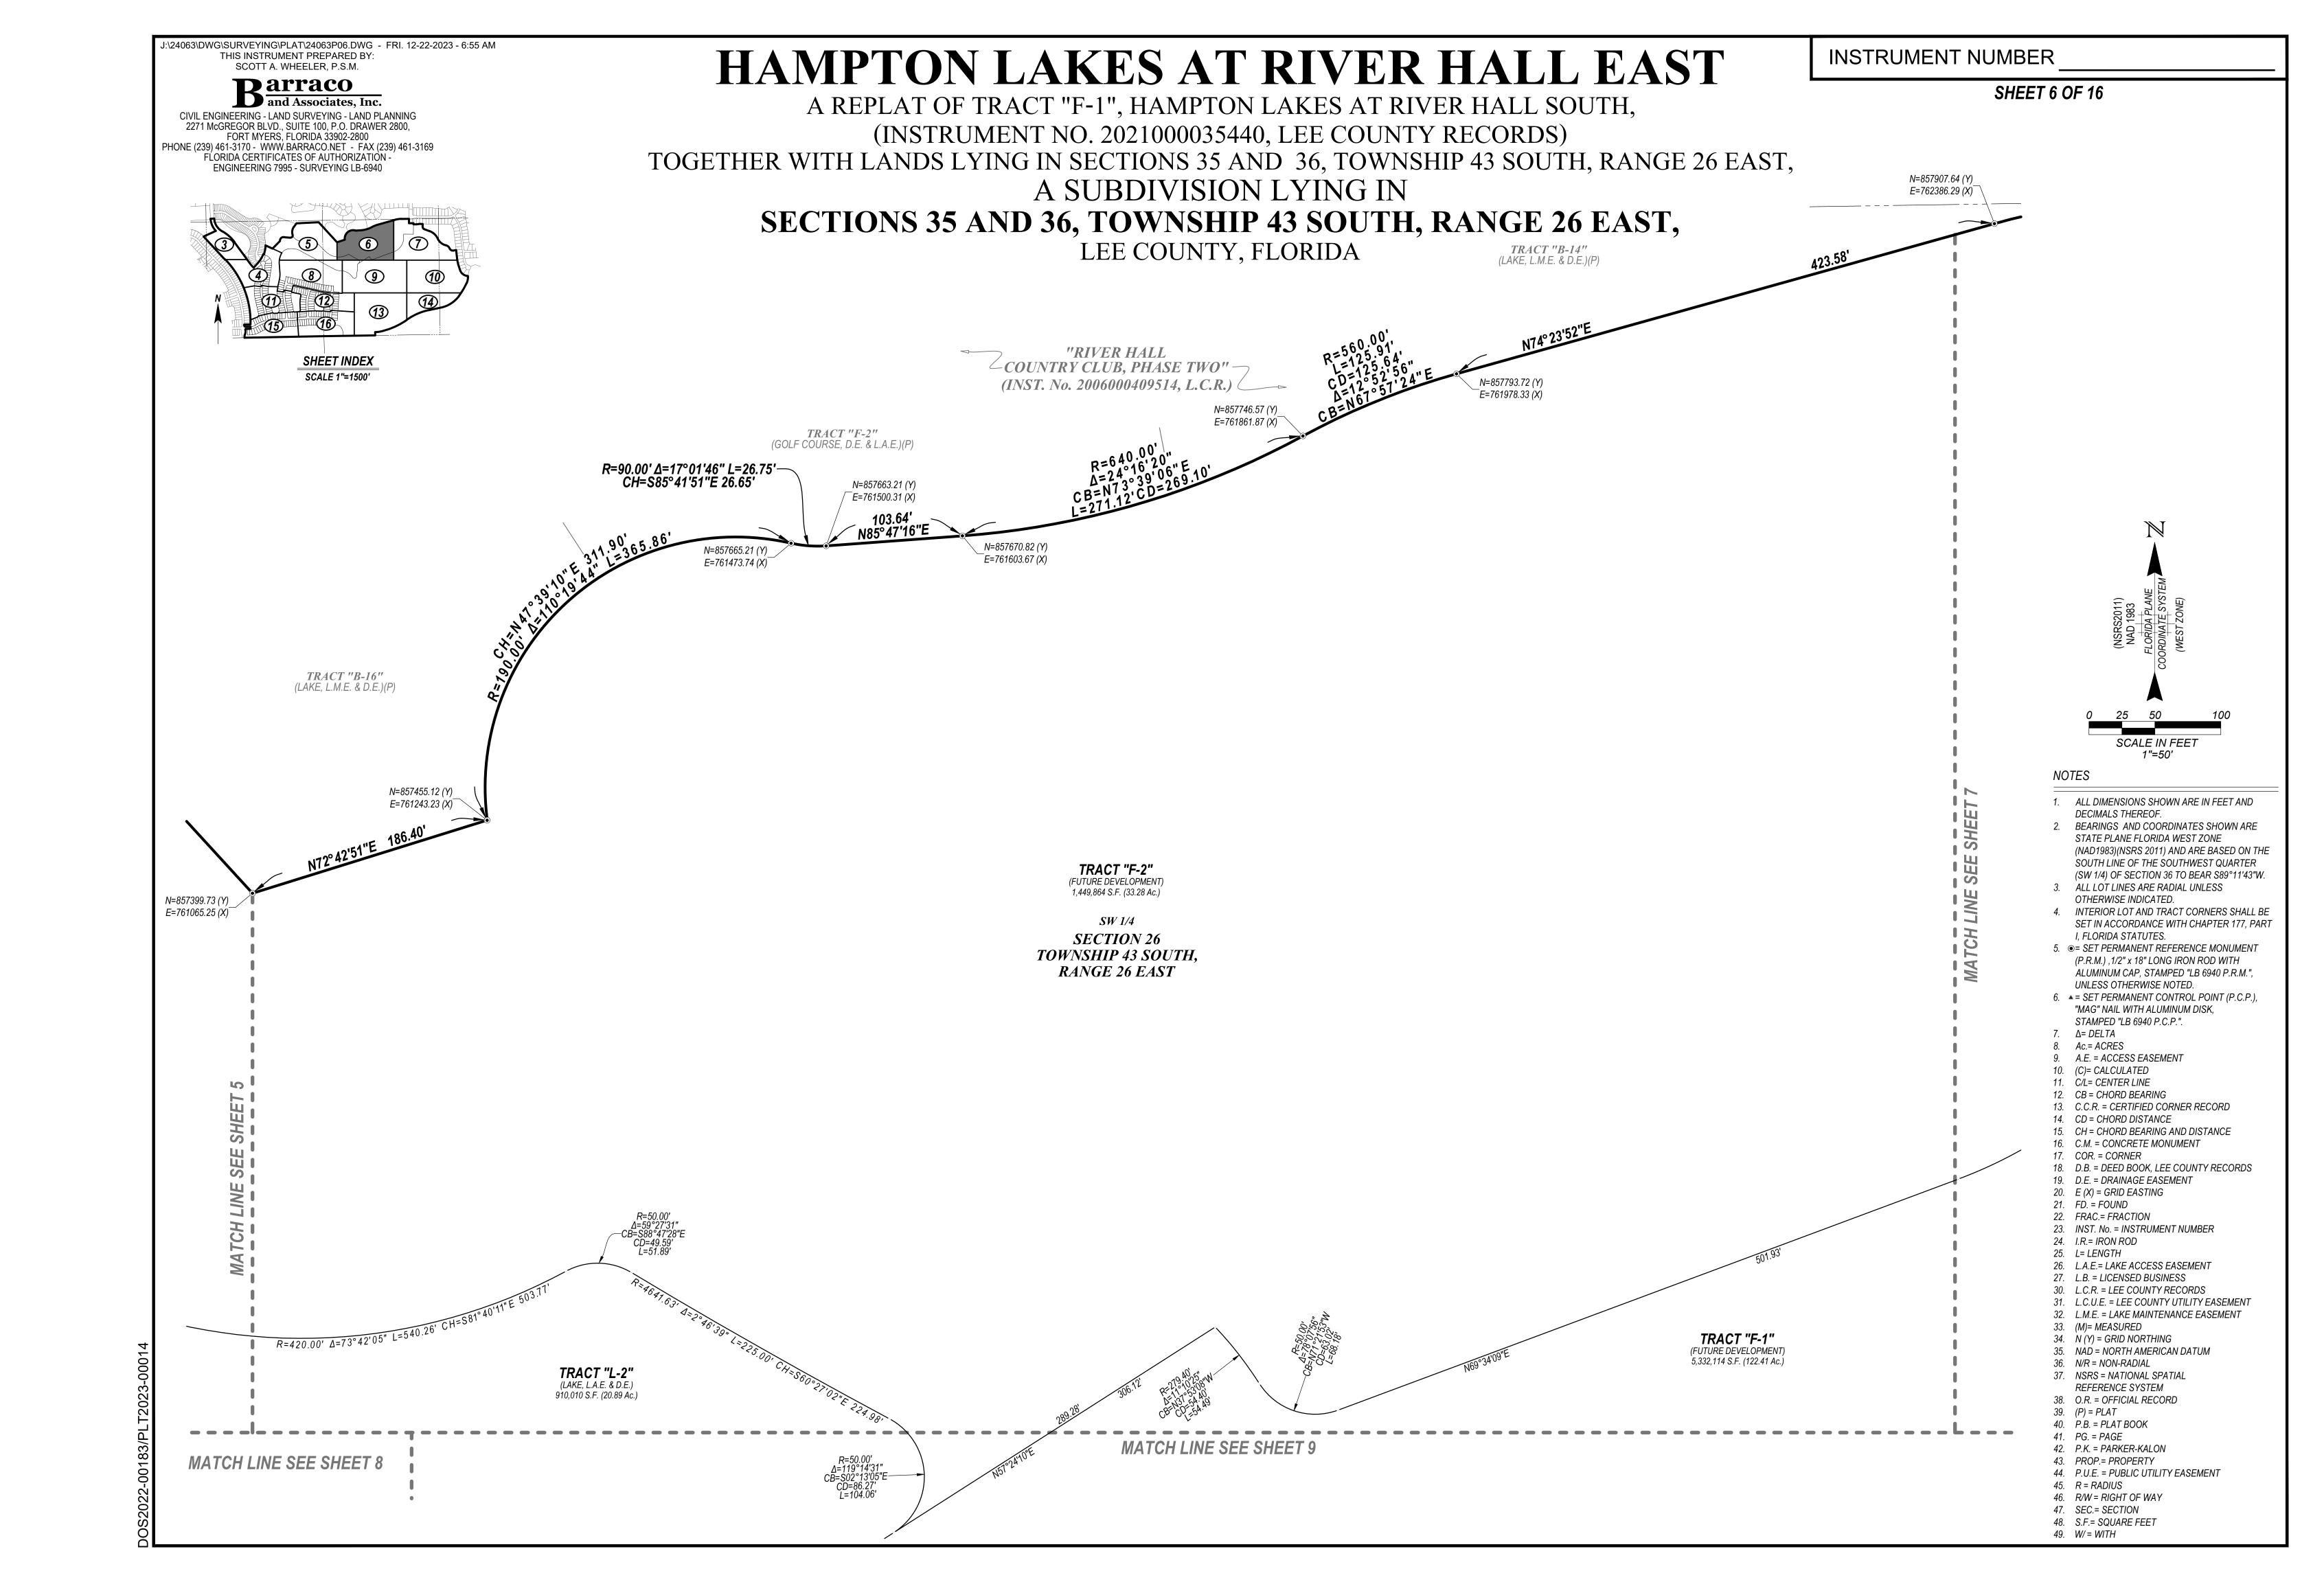

- 9. Discussion/Consideration of Certain Documents
  - A. River Hall Country Club Phase 2A-1 Replat and Title Certification
  - B. Resolution 2024-03, Relating to the Acceptance of Responsibility for Ownership, Operation and Maintenance of District Infrastructure within the Boundaries of the Plat of River Hall Country Club, Parcels H and Z; Providing an Effective Date
  - C. River Hall Country Club Parcels H and Z Replat
  - D. Resolution 2024-04, Relating to the Acceptance of Responsibility for Ownership, Operation and Maintenance of District Infrastructure within the Boundaries of the Plat of Hampton Lakes at River Hall East; Providing an Effective Date
  - E. Hampton Lakes at River Hall East Replat
  - F. Special Warranty Deed [River Hall K-2, Tract D-1]
- 10. Continued Discussion/Update: Proposed Traffic Control Project on Parkway for Proposed Townhome Project
- 11. Consideration of Resolution 2024-05, Relating to the Amendment of the Budget for the Fiscal Year Beginning October 1, 2022 and Ending September 30, 2023; and Providing for an Effective Date
- 12. Acceptance of Unaudited Financial Statements as of January 31, 2024
- 13. Approval of February 1, 2024 Regular Meeting Minutes
- 14. Staff Reports
  - A. District Engineer: *Hole Montes* 
    - Continued Discussion: Roadside Catch Basin Ownership Responsibility
  - B. District Counsel: Coleman, Yovanovich & Koester
    - Update: Lee County Permit Application DOS2023-000137
  - C. District Manager: Wrathell, Hunt and Associates, LLC
    - NEXT MEETING DATE: April 4, 2024 at 3:30 PM