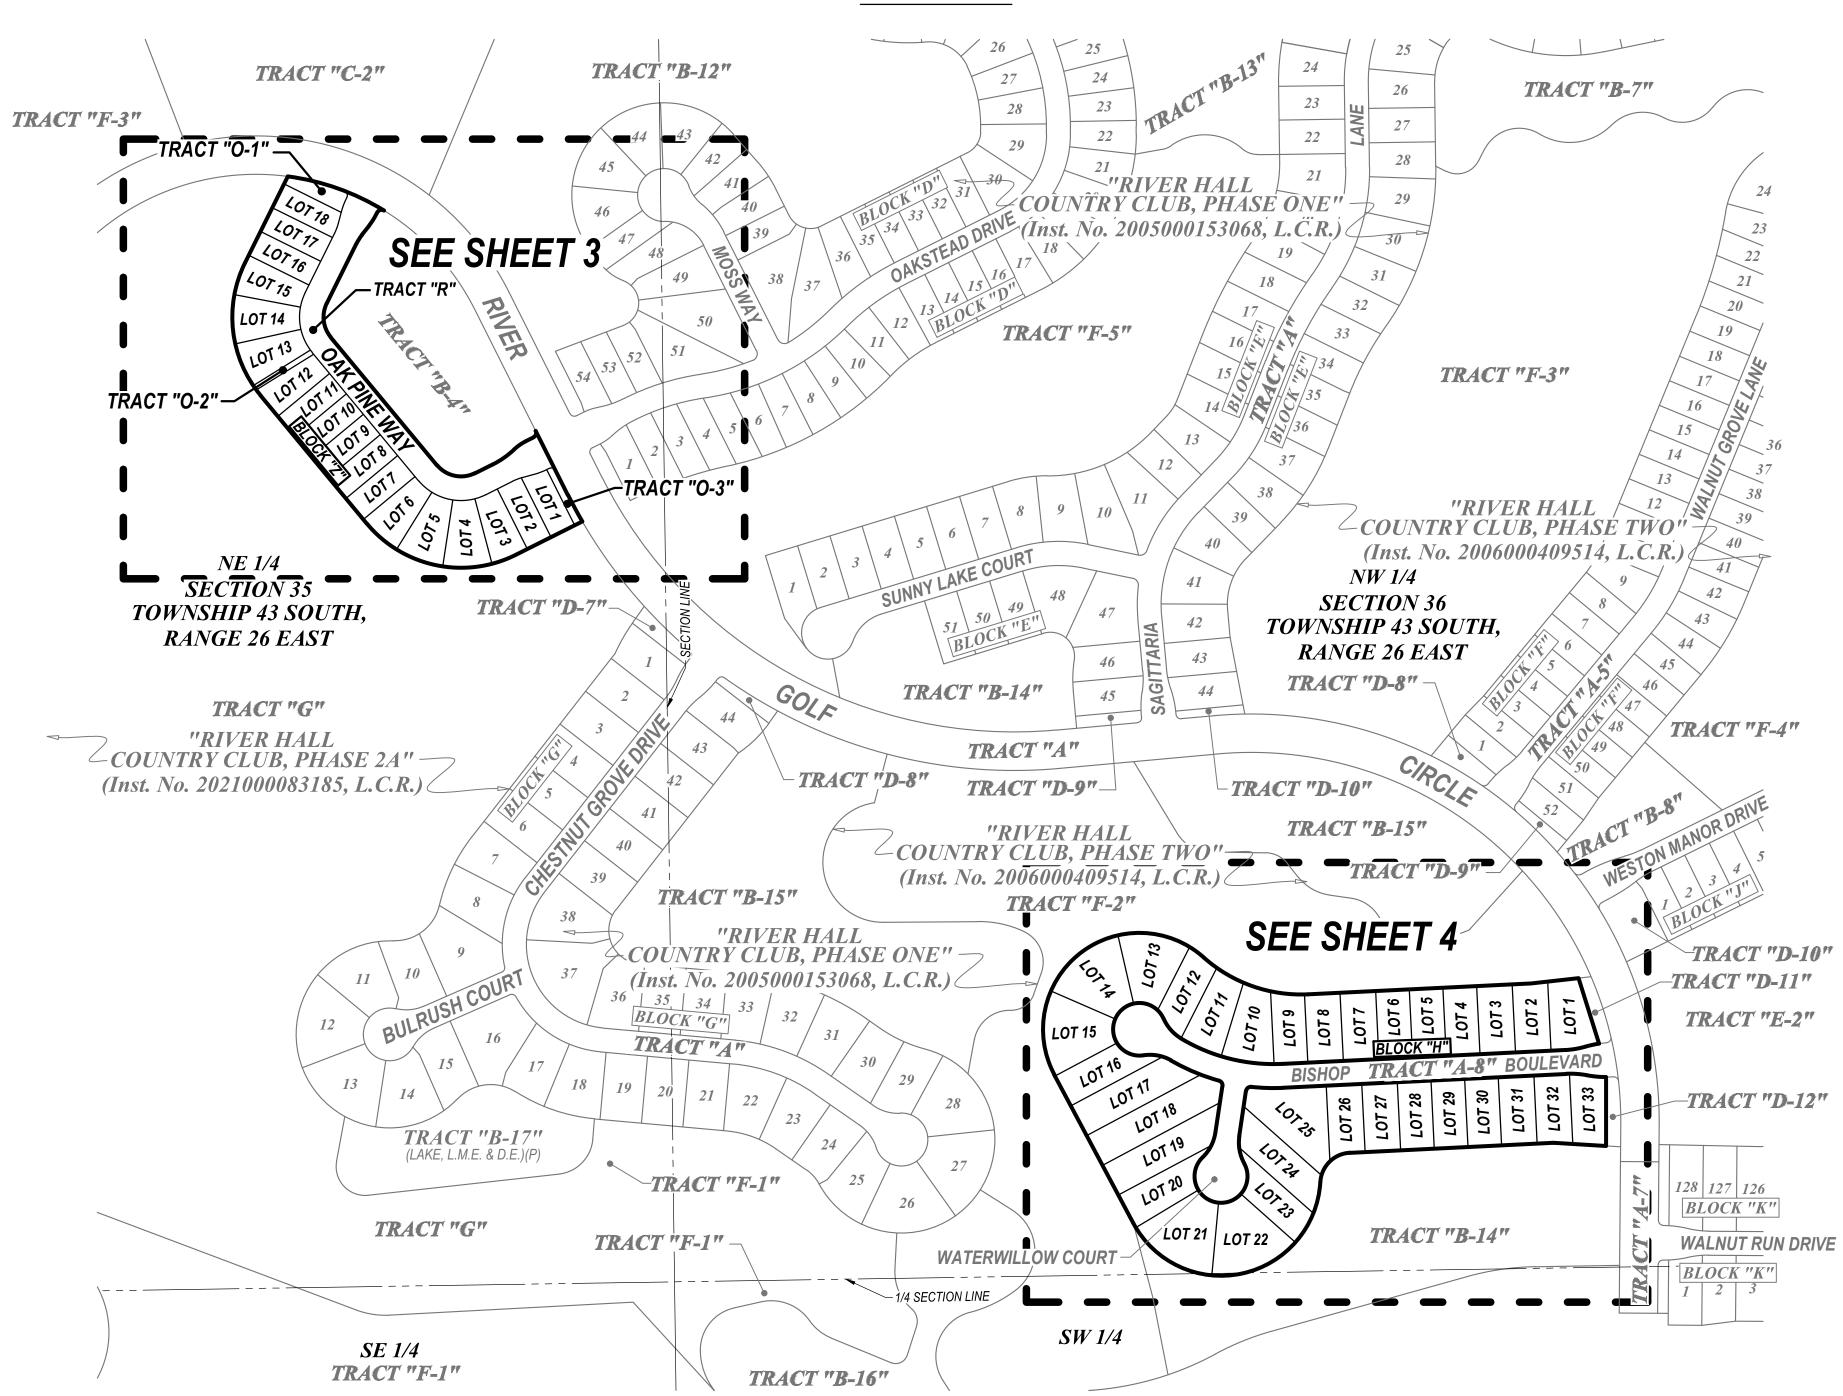

- 9. Discussion/Consideration of Certain Documents
  - A. River Hall Country Club Phase 2A-1 Replat and Title Certification
  - B. Resolution 2024-03, Relating to the Acceptance of Responsibility for Ownership, Operation and Maintenance of District Infrastructure within the Boundaries of the Plat of River Hall Country Club, Parcels H and Z; Providing an Effective Date
  - C. River Hall Country Club Parcels H and Z Replat
  - D. Resolution 2024-04, Relating to the Acceptance of Responsibility for Ownership, Operation and Maintenance of District Infrastructure within the Boundaries of the Plat of Hampton Lakes at River Hall East; Providing an Effective Date
  - E. Hampton Lakes at River Hall East Replat
  - F. Special Warranty Deed [River Hall K-2, Tract D-1]
- 10. Continued Discussion/Update: Proposed Traffic Control Project on Parkway for Proposed Townhome Project
- 11. Consideration of Resolution 2024-05, Relating to the Amendment of the Budget for the Fiscal Year Beginning October 1, 2022 and Ending September 30, 2023; and Providing for an Effective Date
- 12. Acceptance of Unaudited Financial Statements as of January 31, 2024
- 13. Approval of February 1, 2024 Regular Meeting Minutes
- 14. Staff Reports
  - A. District Engineer: *Hole Montes* 
    - Continued Discussion: Roadside Catch Basin Ownership Responsibility
  - B. District Counsel: Coleman, Yovanovich & Koester
    - Update: Lee County Permit Application DOS2023-000137
  - C. District Manager: Wrathell, Hunt and Associates, LLC
    - NEXT MEETING DATE: April 4, 2024 at 3:30 PM