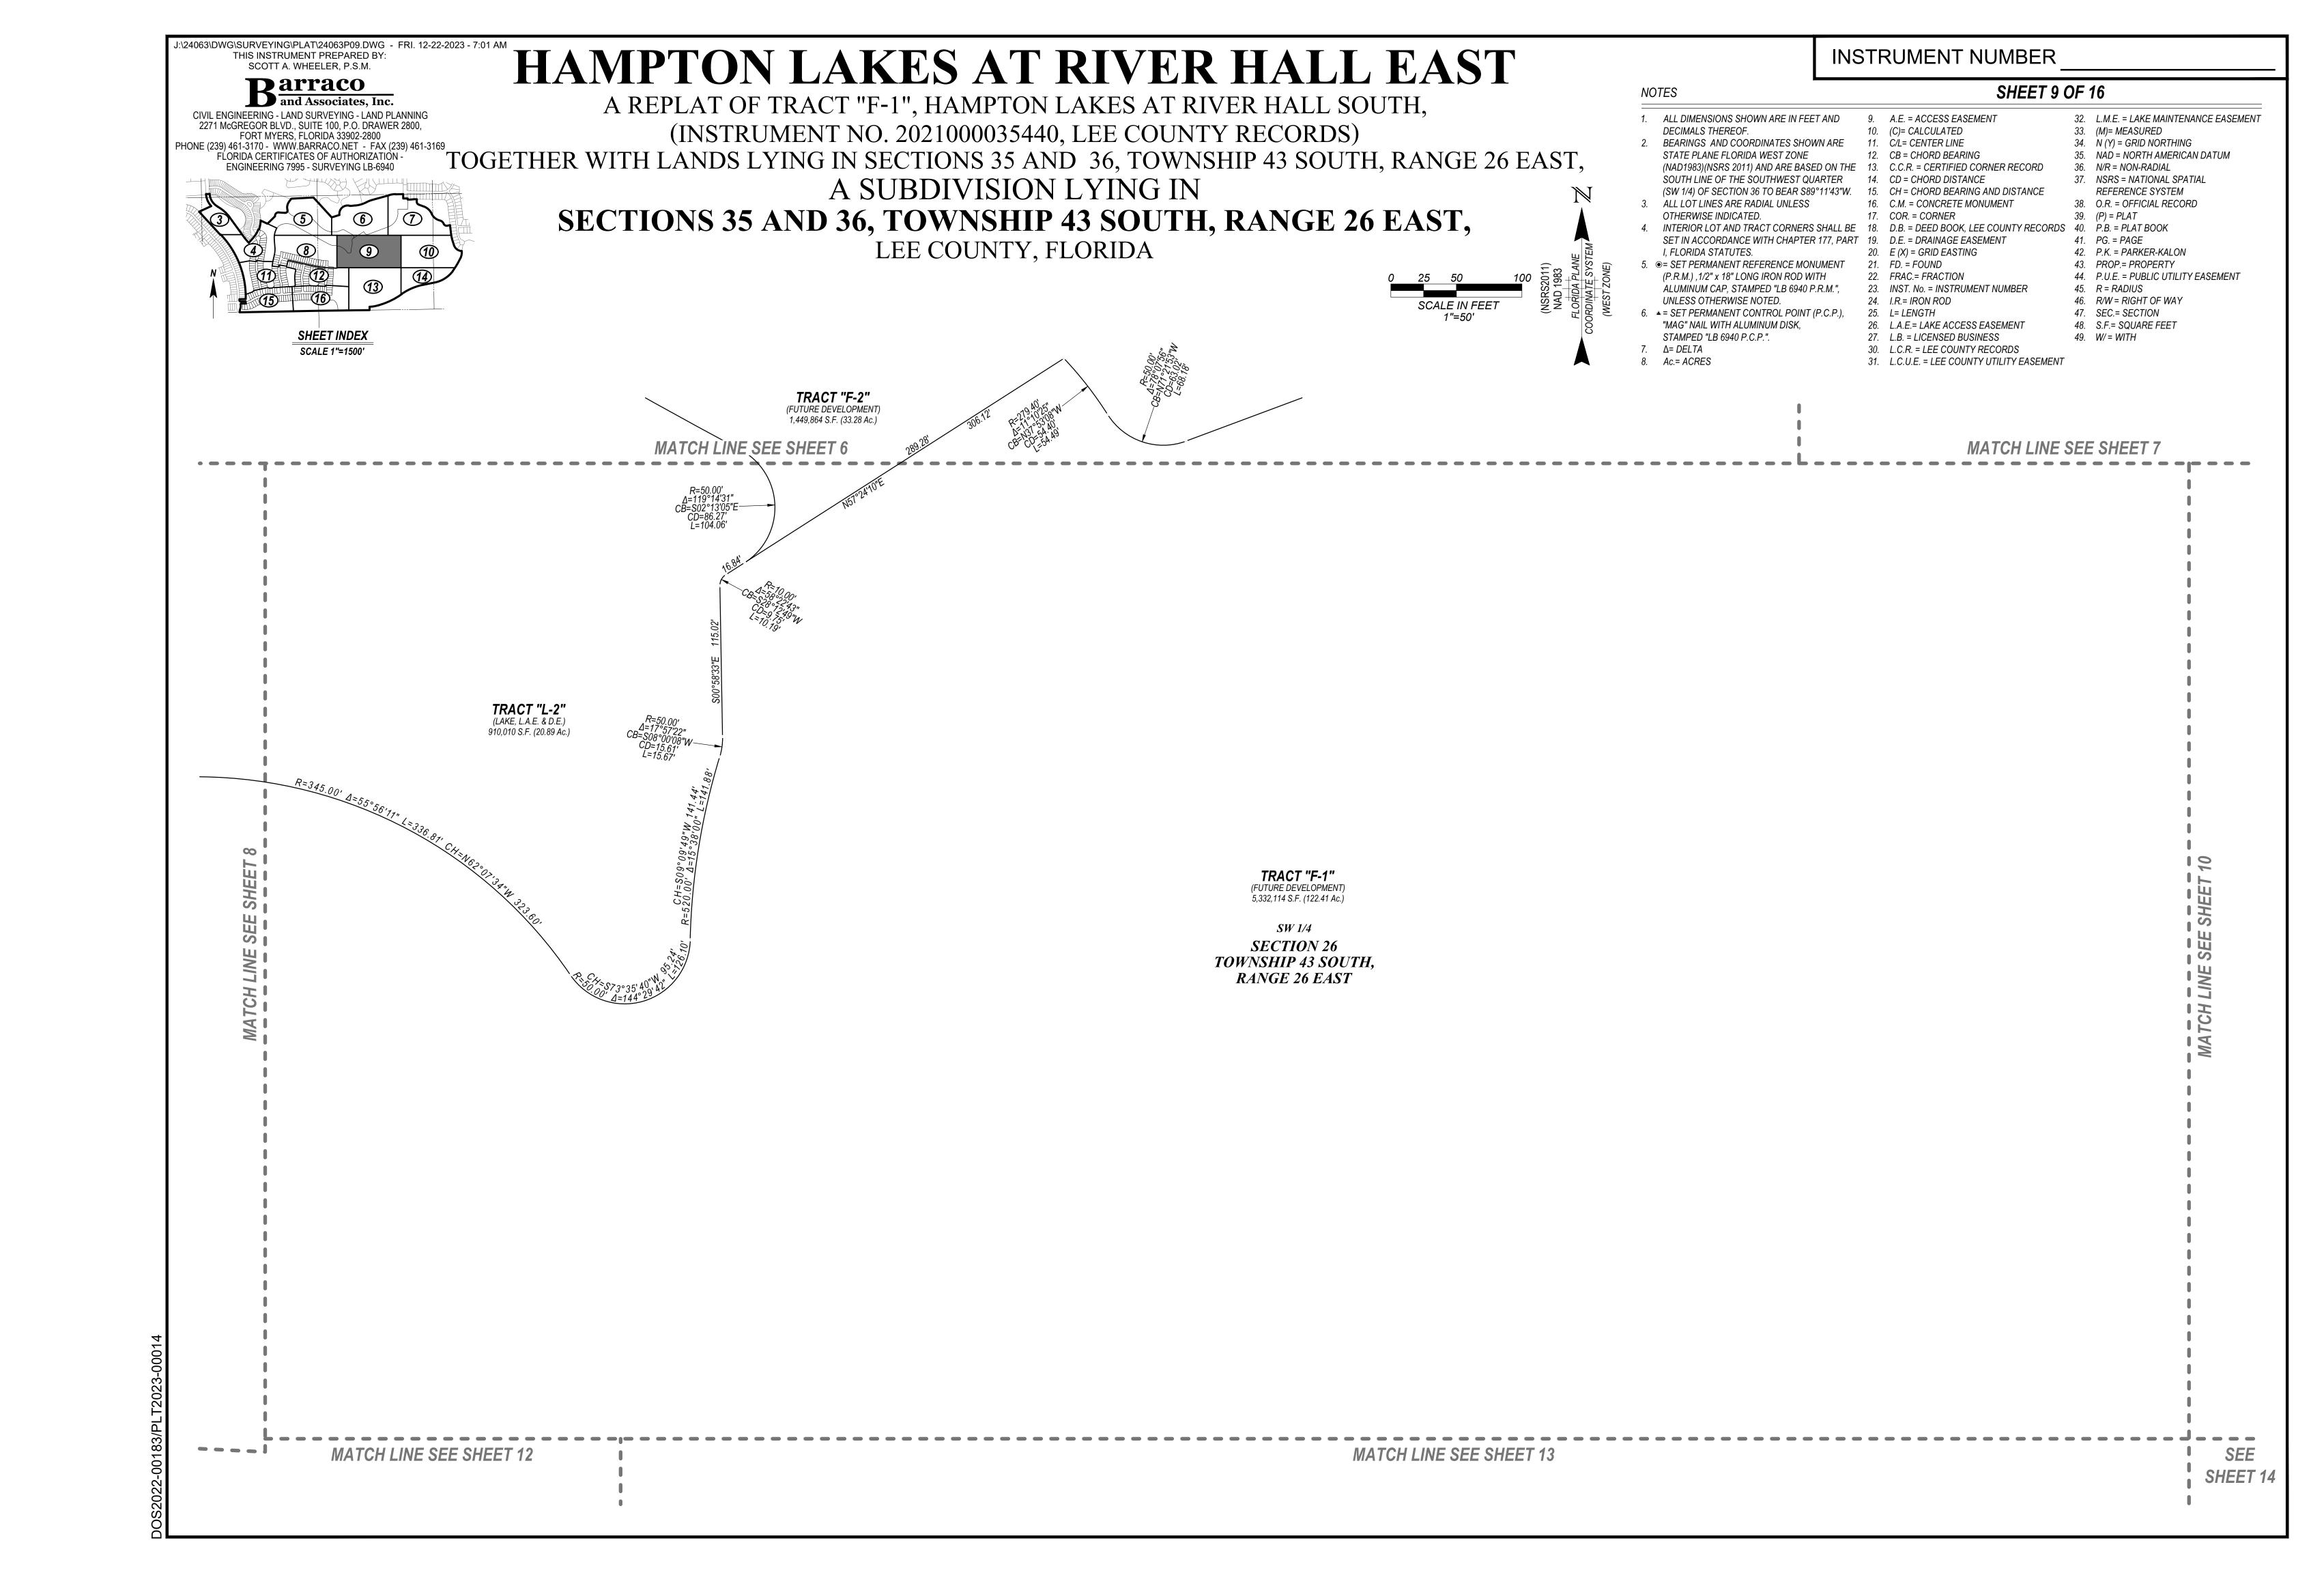

- 9. Discussion/Consideration of Certain Documents
  - A. River Hall Country Club Phase 2A-1 Replat and Title Certification
  - B. Resolution 2024-03, Relating to the Acceptance of Responsibility for Ownership, Operation and Maintenance of District Infrastructure within the Boundaries of the Plat of River Hall Country Club, Parcels H and Z; Providing an Effective Date
  - C. River Hall Country Club Parcels H and Z Replat
  - D. Resolution 2024-04, Relating to the Acceptance of Responsibility for Ownership, Operation and Maintenance of District Infrastructure within the Boundaries of the Plat of Hampton Lakes at River Hall East; Providing an Effective Date
  - E. Hampton Lakes at River Hall East Replat
  - F. Special Warranty Deed [River Hall K-2, Tract D-1]
- 10. Continued Discussion/Update: Proposed Traffic Control Project on Parkway for Proposed Townhome Project
- 11. Consideration of Resolution 2024-05, Relating to the Amendment of the Budget for the Fiscal Year Beginning October 1, 2022 and Ending September 30, 2023; and Providing for an Effective Date
- 12. Acceptance of Unaudited Financial Statements as of January 31, 2024
- 13. Approval of February 1, 2024 Regular Meeting Minutes
- 14. Staff Reports
  - A. District Engineer: *Hole Montes* 
    - Continued Discussion: Roadside Catch Basin Ownership Responsibility
  - B. District Counsel: Coleman, Yovanovich & Koester
    - Update: Lee County Permit Application DOS2023-000137
  - C. District Manager: Wrathell, Hunt and Associates, LLC
    - NEXT MEETING DATE: April 4, 2024 at 3:30 PM