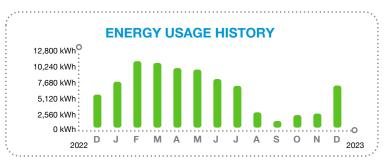

od.

### **CURRENT BILL**

Jan 9, 2024 NEW CHARGES DUE BY



|                            | (See page 2 for bill details.) |
|----------------------------|--------------------------------|
| Total amount you owe       | \$893.57                       |
| Total new charges          | 893.57                         |
| Balance before new charges | 0.00                           |
| Payments received          | -546.69                        |
| Amount of your last bill   | 340.03                         |

The Florida Public Service Commission has approved new rates effective Jan. 1, 2024. Learn more at FPL.com/Rates.



For: Nov 18, 2023 to Dec 19, 2023 (31 days)

Statement Date: Dec 19, 2023 **Account Number: 82155-24268** 

Service Address:

2401 RIVER HALL PKWY # FOUNTN

ALVA, FL 33920



#### **KEEP IN MIND**

Payment received after March 12, 2024 is considered LATE; a late payment charge of 1% will apply.

Customer Service: Outside Florida:

1-800-375-2434 1-800-226-3545 Report Power Outages: Hearing/Speech Impaired: 1-800-4OUTAGE (468-8243) 711 (Relay Service)



27

546 69

5314821552426897539800000

RIVER HALL COMMUNITY DEVELOPMENT 2300 GLADES RD STE 410W BOCA RATON FL 33431-8556 The amount enclosed includes the following donation: FPL Care To Share:

Make check payable to FPL in U.S. funds and mail along with this coupon to:

**GENERAL MAIL FACILITY** MIAMI FL 33188-0001

Visit FPL.com/PayBill for ways to pay.

82155-24268

\$893.57

Jan 9, 2024

TOTAL AMOUNT YOU OWE ACCOUNT NUMBER



Total amount you owe

**Customer Name: Account Number:** RIVER HALL COMMUNITY 8215