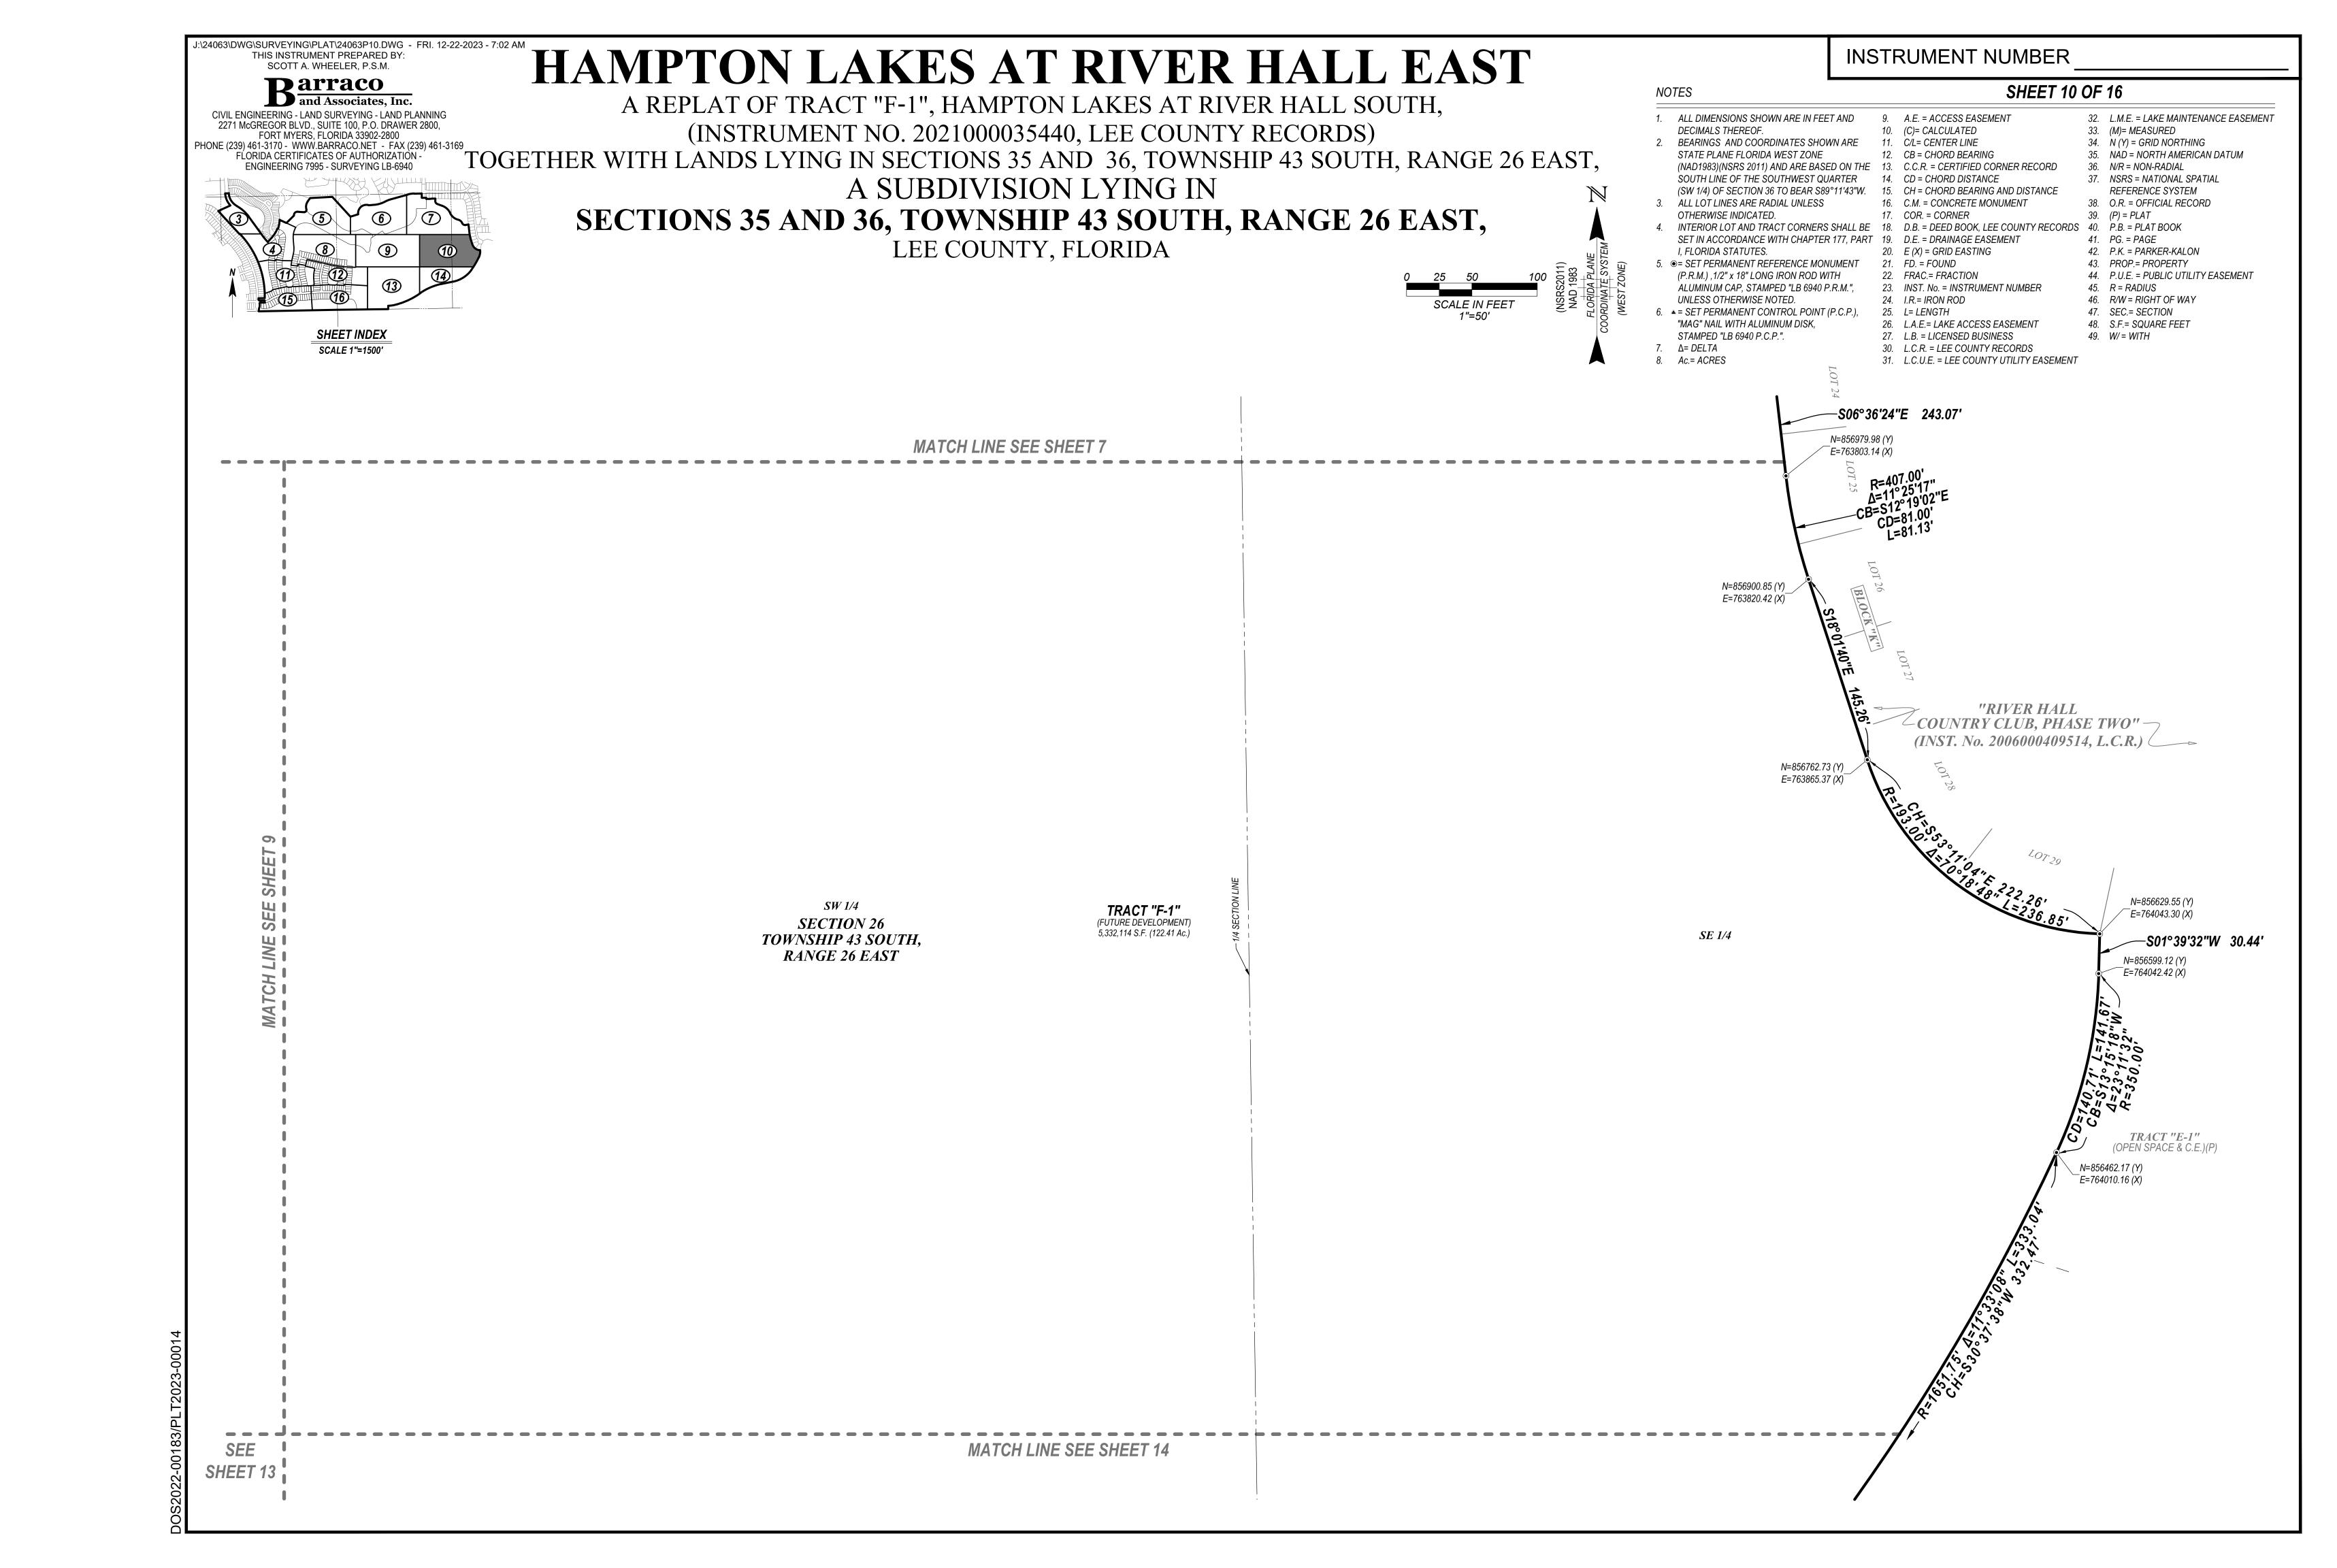

- 9. Discussion/Consideration of Certain Documents
  - A. River Hall Country Club Phase 2A-1 Replat and Title Certification
  - B. Resolution 2024-03, Relating to the Acceptance of Responsibility for Ownership, Operation and Maintenance of District Infrastructure within the Boundaries of the Plat of River Hall Country Club, Parcels H and Z; Providing an Effective Date
  - C. River Hall Country Club Parcels H and Z Replat
  - D. Resolution 2024-04, Relating to the Acceptance of Responsibility for Ownership, Operation and Maintenance of District Infrastructure within the Boundaries of the Plat of Hampton Lakes at River Hall East; Providing an Effective Date
  - E. Hampton Lakes at River Hall East Replat
  - F. Special Warranty Deed [River Hall K-2, Tract D-1]
- 10. Continued Discussion/Update: Proposed Traffic Control Project on Parkway for Proposed Townhome Project
- 11. Consideration of Resolution 2024-05, Relating to the Amendment of the Budget for the Fiscal Year Beginning October 1, 2022 and Ending September 30, 2023; and Providing for an Effective Date
- 12. Acceptance of Unaudited Financial Statements as of January 31, 2024
- 13. Approval of February 1, 2024 Regular Meeting Minutes
- 14. Staff Reports
  - A. District Engineer: *Hole Montes* 
    - Continued Discussion: Roadside Catch Basin Ownership Responsibility
  - B. District Counsel: Coleman, Yovanovich & Koester
    - Update: Lee County Permit Application DOS2023-000137
  - C. District Manager: Wrathell, Hunt and Associates, LLC
    - NEXT MEETING DATE: April 4, 2024 at 3:30 PM