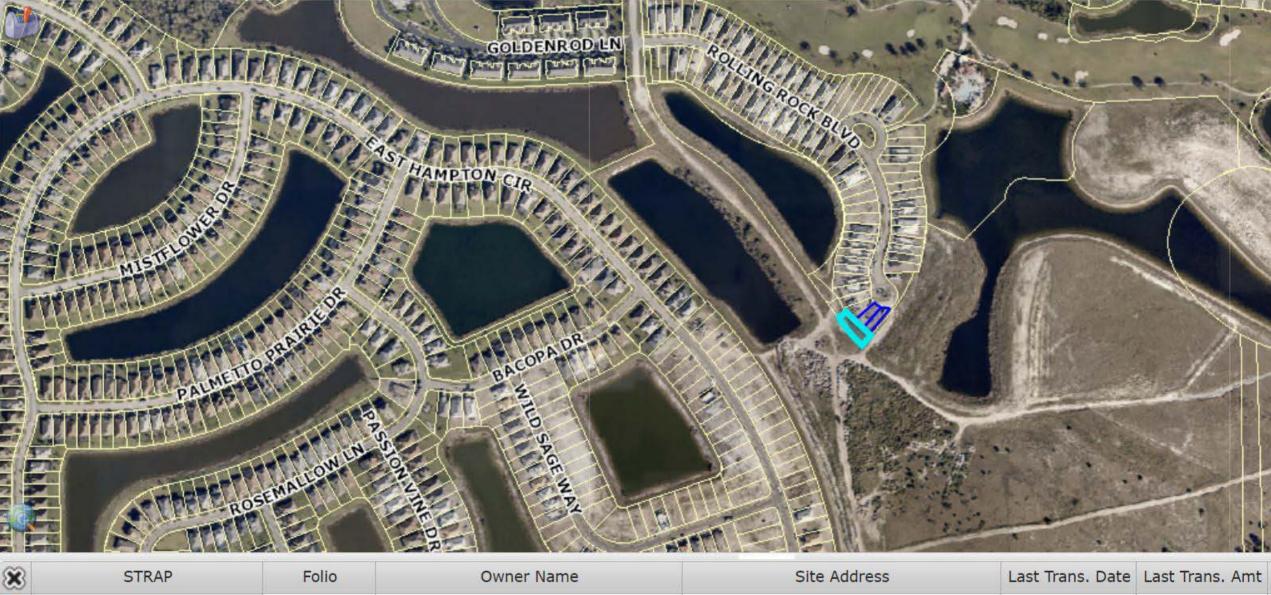

- 9. Discussion/Consideration of Certain Documents
  - A. River Hall Country Club Phase 2A-1 Replat and Title Certification
  - B. Resolution 2024-03, Relating to the Acceptance of Responsibility for Ownership, Operation and Maintenance of District Infrastructure within the Boundaries of the Plat of River Hall Country Club, Parcels H and Z; Providing an Effective Date
  - C. River Hall Country Club Parcels H and Z Replat
  - D. Resolution 2024-04, Relating to the Acceptance of Responsibility for Ownership, Operation and Maintenance of District Infrastructure within the Boundaries of the Plat of Hampton Lakes at River Hall East; Providing an Effective Date
  - E. Hampton Lakes at River Hall East Replat
  - F. Special Warranty Deed [River Hall K-2, Tract D-1]
- 10. Continued Discussion/Update: Proposed Traffic Control Project on Parkway for Proposed Townhome Project
- 11. Consideration of Resolution 2024-05, Relating to the Amendment of the Budget for the Fiscal Year Beginning October 1, 2022 and Ending September 30, 2023; and Providing for an Effective Date
- 12. Acceptance of Unaudited Financial Statements as of January 31, 2024
- 13. Approval of February 1, 2024 Regular Meeting Minutes
- 14. Staff Reports
  - A. District Engineer: *Hole Montes* 
    - Continued Discussion: Roadside Catch Basin Ownership Responsibility
  - B. District Counsel: Coleman, Yovanovich & Koester
    - Update: Lee County Permit Application DOS2023-000137
  - C. District Manager: Wrathell, Hunt and Associates, LLC
    - NEXT MEETING DATE: April 4, 2024 at 3:30 PM