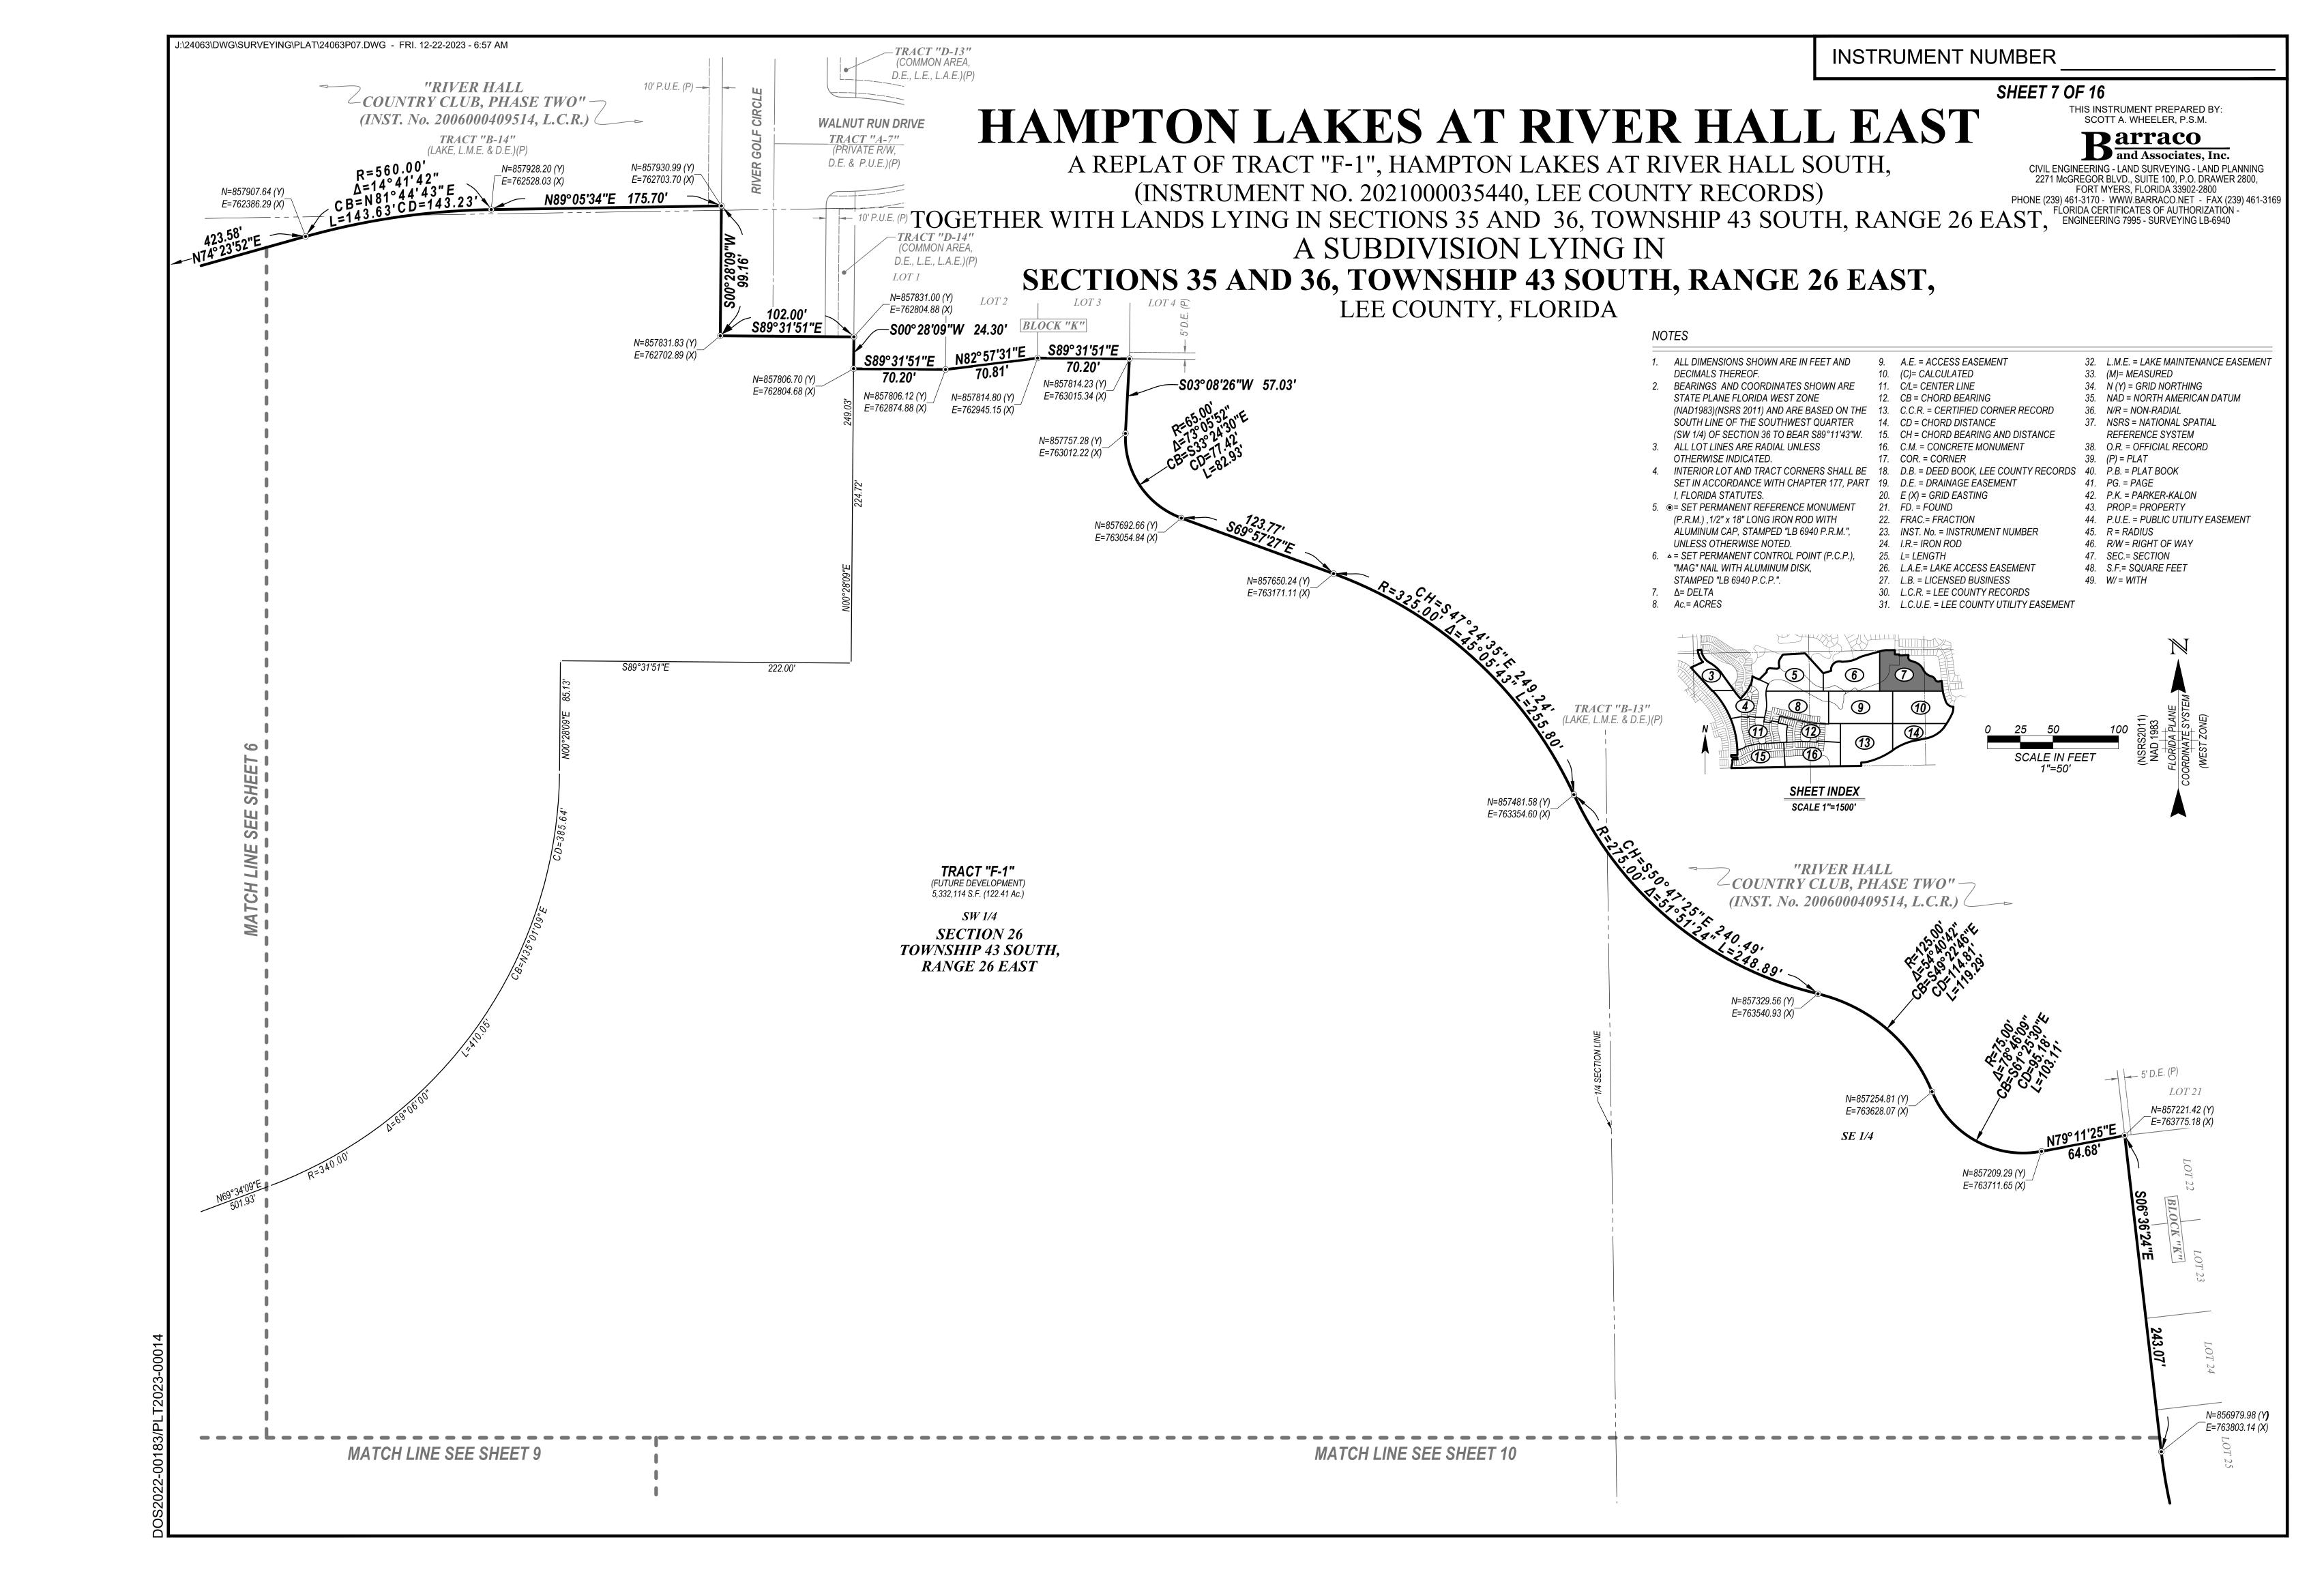

- 9. Discussion/Consideration of Certain Documents
  - A. River Hall Country Club Phase 2A-1 Replat and Title Certification
  - B. Resolution 2024-03, Relating to the Acceptance of Responsibility for Ownership, Operation and Maintenance of District Infrastructure within the Boundaries of the Plat of River Hall Country Club, Parcels H and Z; Providing an Effective Date
  - C. River Hall Country Club Parcels H and Z Replat
  - D. Resolution 2024-04, Relating to the Acceptance of Responsibility for Ownership, Operation and Maintenance of District Infrastructure within the Boundaries of the Plat of Hampton Lakes at River Hall East; Providing an Effective Date
  - E. Hampton Lakes at River Hall East Replat
  - F. Special Warranty Deed [River Hall K-2, Tract D-1]
- 10. Continued Discussion/Update: Proposed Traffic Control Project on Parkway for Proposed Townhome Project
- 11. Consideration of Resolution 2024-05, Relating to the Amendment of the Budget for the Fiscal Year Beginning October 1, 2022 and Ending September 30, 2023; and Providing for an Effective Date
- 12. Acceptance of Unaudited Financial Statements as of January 31, 2024
- 13. Approval of February 1, 2024 Regular Meeting Minutes
- 14. Staff Reports
  - A. District Engineer: *Hole Montes* 
    - Continued Discussion: Roadside Catch Basin Ownership Responsibility
  - B. District Counsel: Coleman, Yovanovich & Koester
    - Update: Lee County Permit Application DOS2023-000137
  - C. District Manager: Wrathell, Hunt and Associates, LLC
    - NEXT MEETING DATE: April 4, 2024 at 3:30 PM