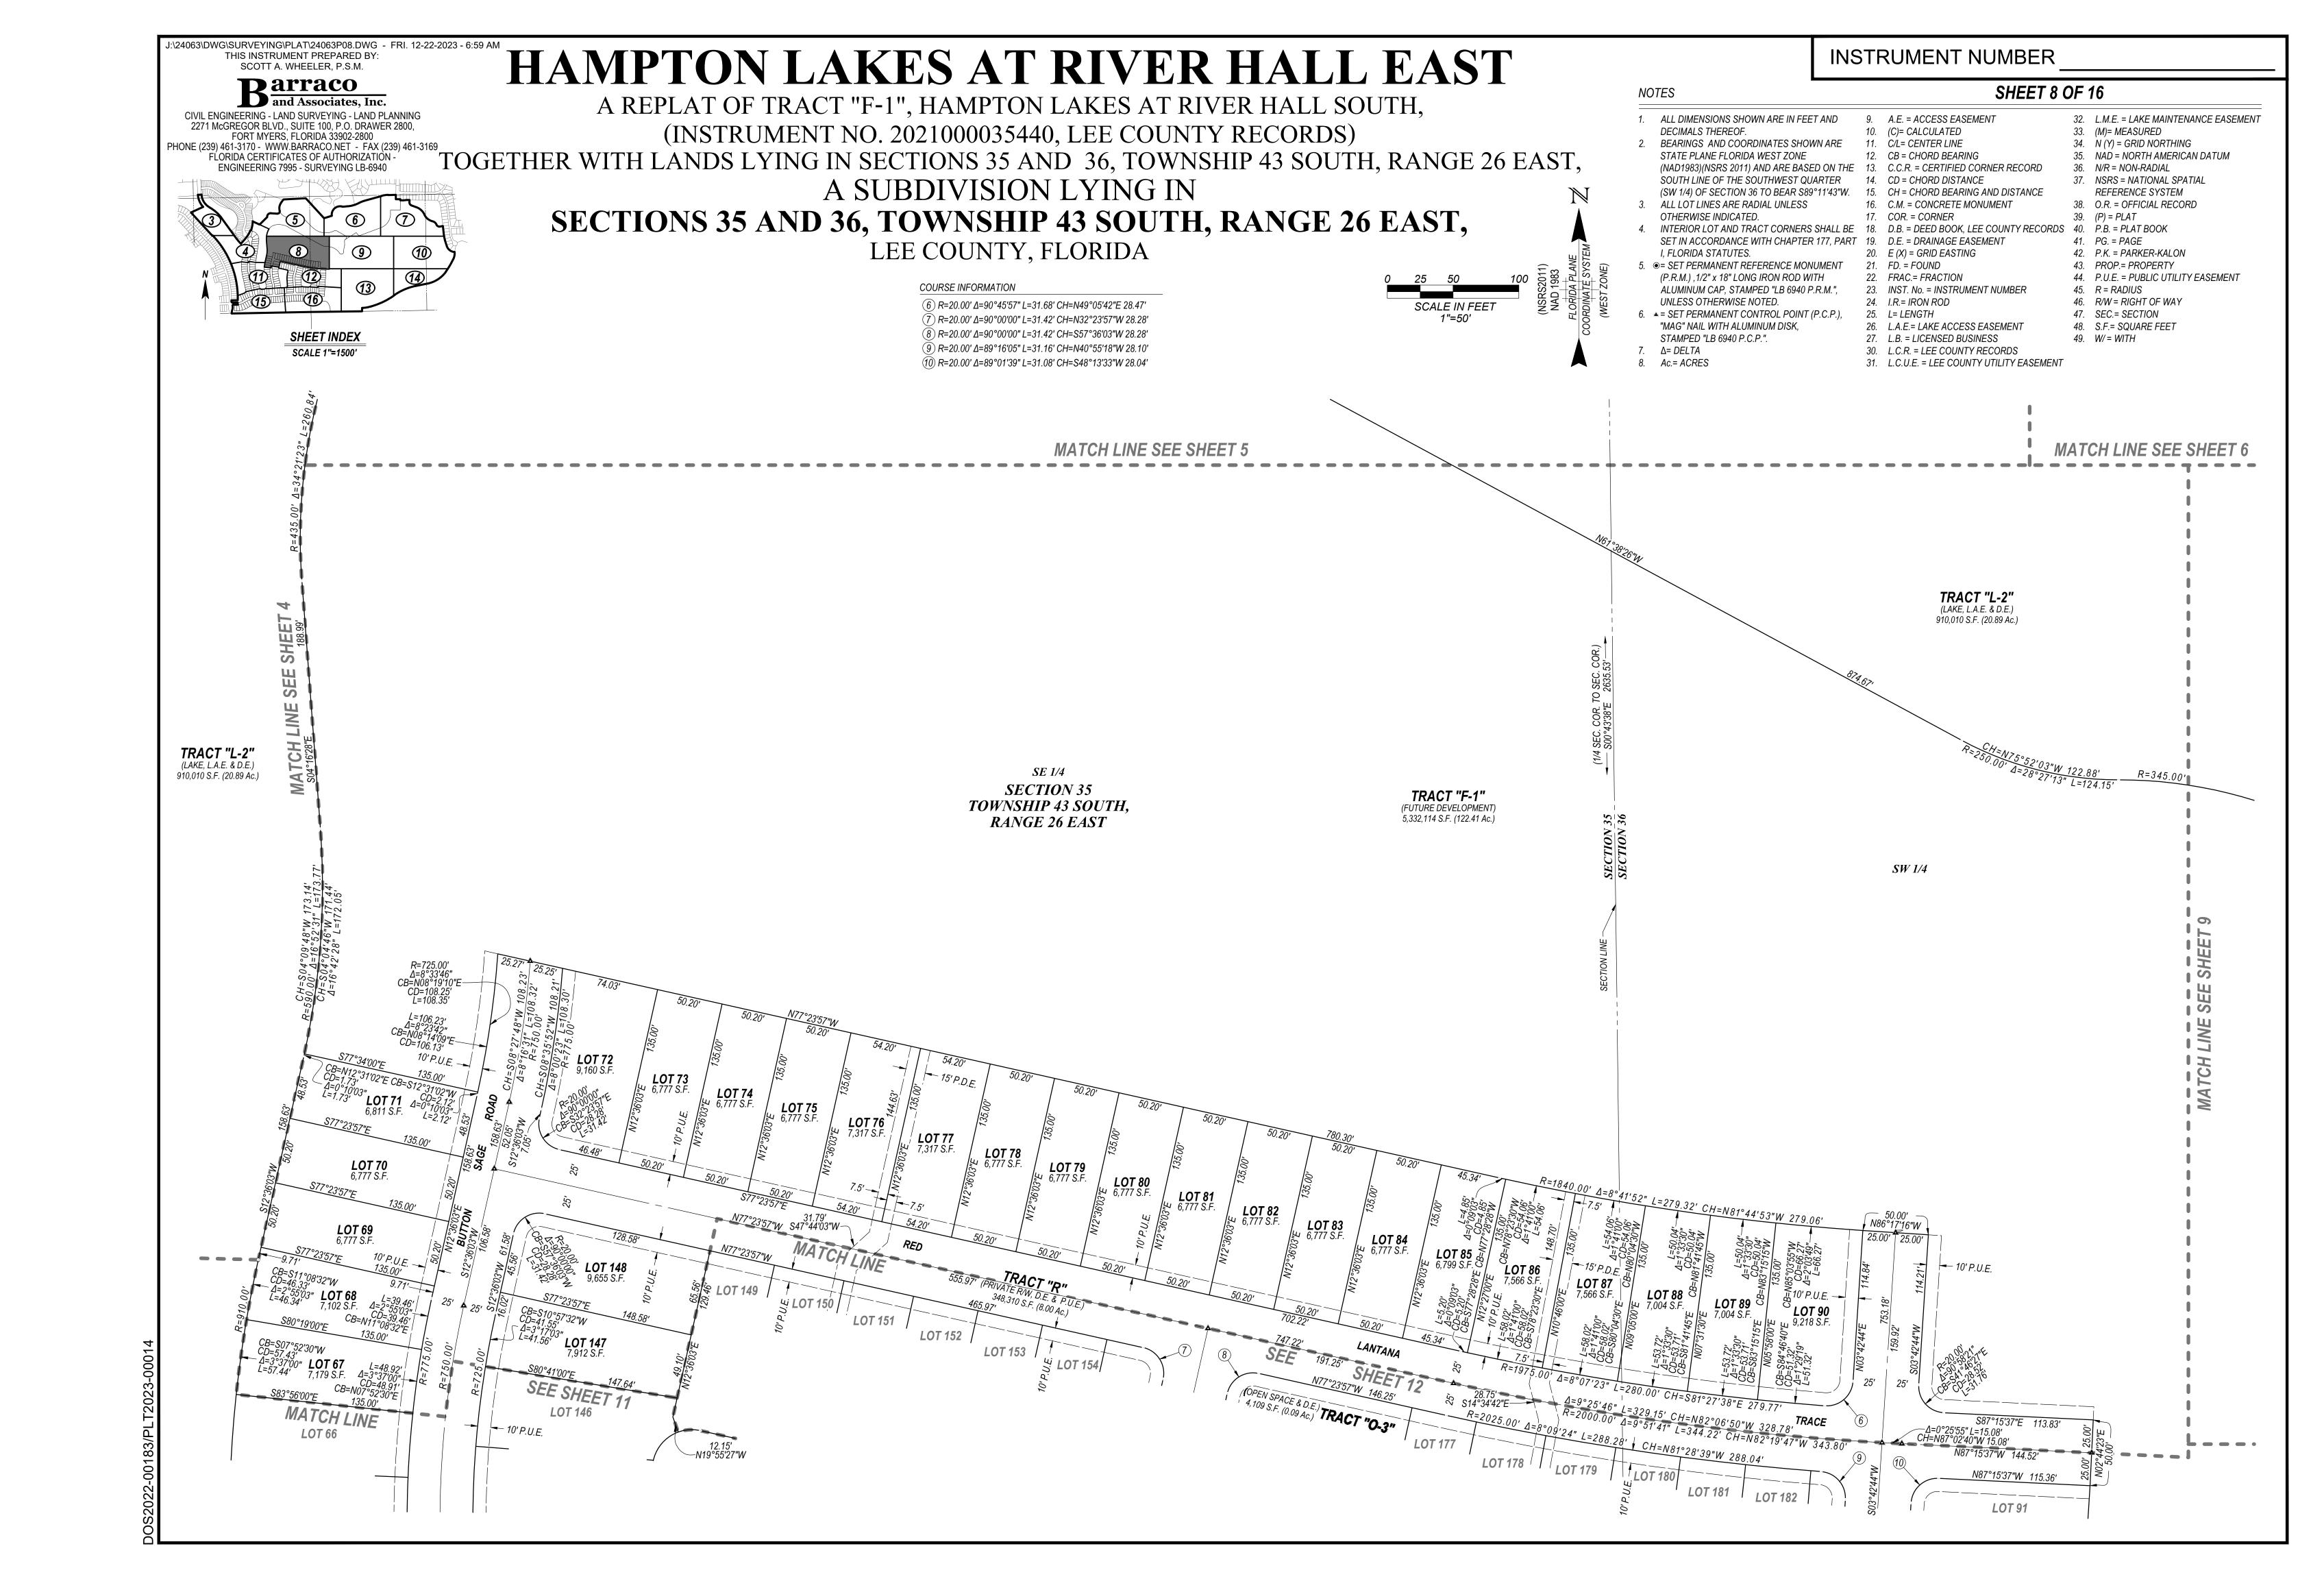

- 9. Discussion/Consideration of Certain Documents
  - A. River Hall Country Club Phase 2A-1 Replat and Title Certification
  - B. Resolution 2024-03, Relating to the Acceptance of Responsibility for Ownership, Operation and Maintenance of District Infrastructure within the Boundaries of the Plat of River Hall Country Club, Parcels H and Z; Providing an Effective Date
  - C. River Hall Country Club Parcels H and Z Replat
  - D. Resolution 2024-04, Relating to the Acceptance of Responsibility for Ownership, Operation and Maintenance of District Infrastructure within the Boundaries of the Plat of Hampton Lakes at River Hall East; Providing an Effective Date
  - E. Hampton Lakes at River Hall East Replat
  - F. Special Warranty Deed [River Hall K-2, Tract D-1]
- 10. Continued Discussion/Update: Proposed Traffic Control Project on Parkway for Proposed Townhome Project
- 11. Consideration of Resolution 2024-05, Relating to the Amendment of the Budget for the Fiscal Year Beginning October 1, 2022 and Ending September 30, 2023; and Providing for an Effective Date
- 12. Acceptance of Unaudited Financial Statements as of January 31, 2024
- 13. Approval of February 1, 2024 Regular Meeting Minutes
- 14. Staff Reports
  - A. District Engineer: *Hole Montes* 
    - Continued Discussion: Roadside Catch Basin Ownership Responsibility
  - B. District Counsel: Coleman, Yovanovich & Koester
    - Update: Lee County Permit Application DOS2023-000137
  - C. District Manager: Wrathell, Hunt and Associates, LLC
    - NEXT MEETING DATE: April 4, 2024 at 3:30 PM