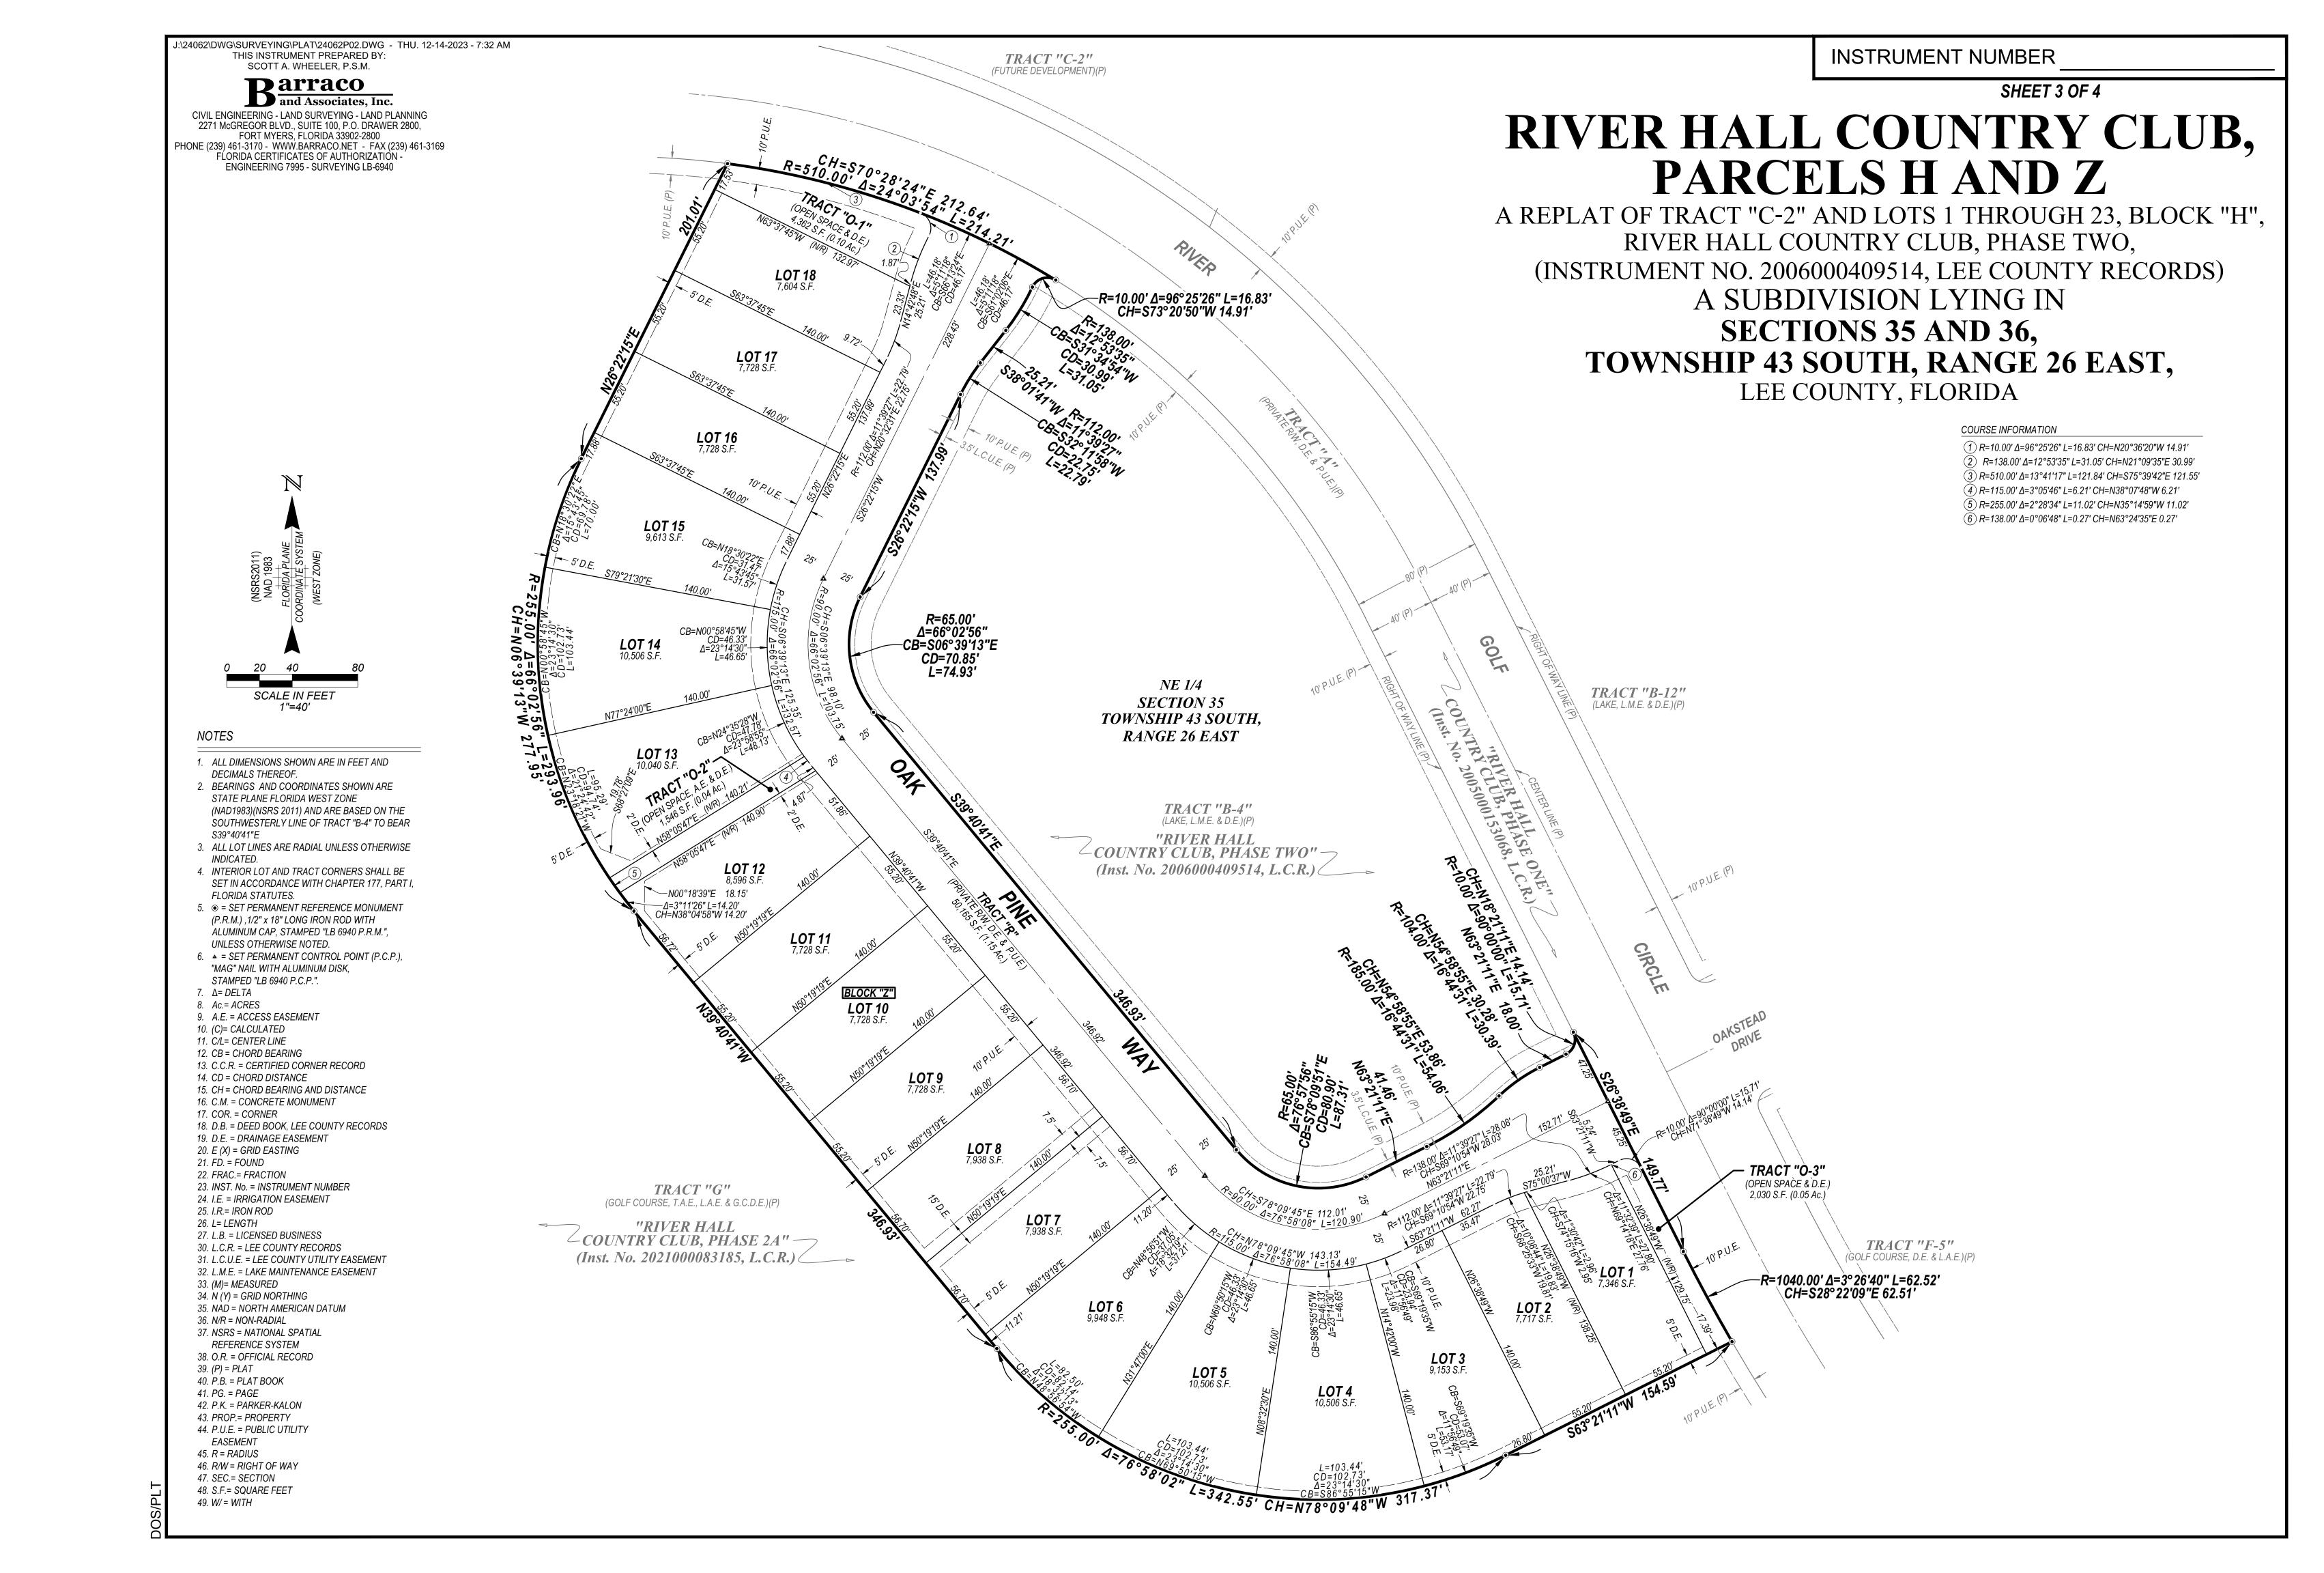

- 9. Discussion/Consideration of Certain Documents
  - A. River Hall Country Club Phase 2A-1 Replat and Title Certification
  - B. Resolution 2024-03, Relating to the Acceptance of Responsibility for Ownership, Operation and Maintenance of District Infrastructure within the Boundaries of the Plat of River Hall Country Club, Parcels H and Z; Providing an Effective Date
  - C. River Hall Country Club Parcels H and Z Replat
  - D. Resolution 2024-04, Relating to the Acceptance of Responsibility for Ownership, Operation and Maintenance of District Infrastructure within the Boundaries of the Plat of Hampton Lakes at River Hall East; Providing an Effective Date
  - E. Hampton Lakes at River Hall East Replat
  - F. Special Warranty Deed [River Hall K-2, Tract D-1]
- 10. Continued Discussion/Update: Proposed Traffic Control Project on Parkway for Proposed Townhome Project
- 11. Consideration of Resolution 2024-05, Relating to the Amendment of the Budget for the Fiscal Year Beginning October 1, 2022 and Ending September 30, 2023; and Providing for an Effective Date
- 12. Acceptance of Unaudited Financial Statements as of January 31, 2024
- 13. Approval of February 1, 2024 Regular Meeting Minutes
- 14. Staff Reports
  - A. District Engineer: *Hole Montes* 
    - Continued Discussion: Roadside Catch Basin Ownership Responsibility
  - B. District Counsel: Coleman, Yovanovich & Koester
    - Update: Lee County Permit Application DOS2023-000137
  - C. District Manager: Wrathell, Hunt and Associates, LLC
    - NEXT MEETING DATE: April 4, 2024 at 3:30 PM