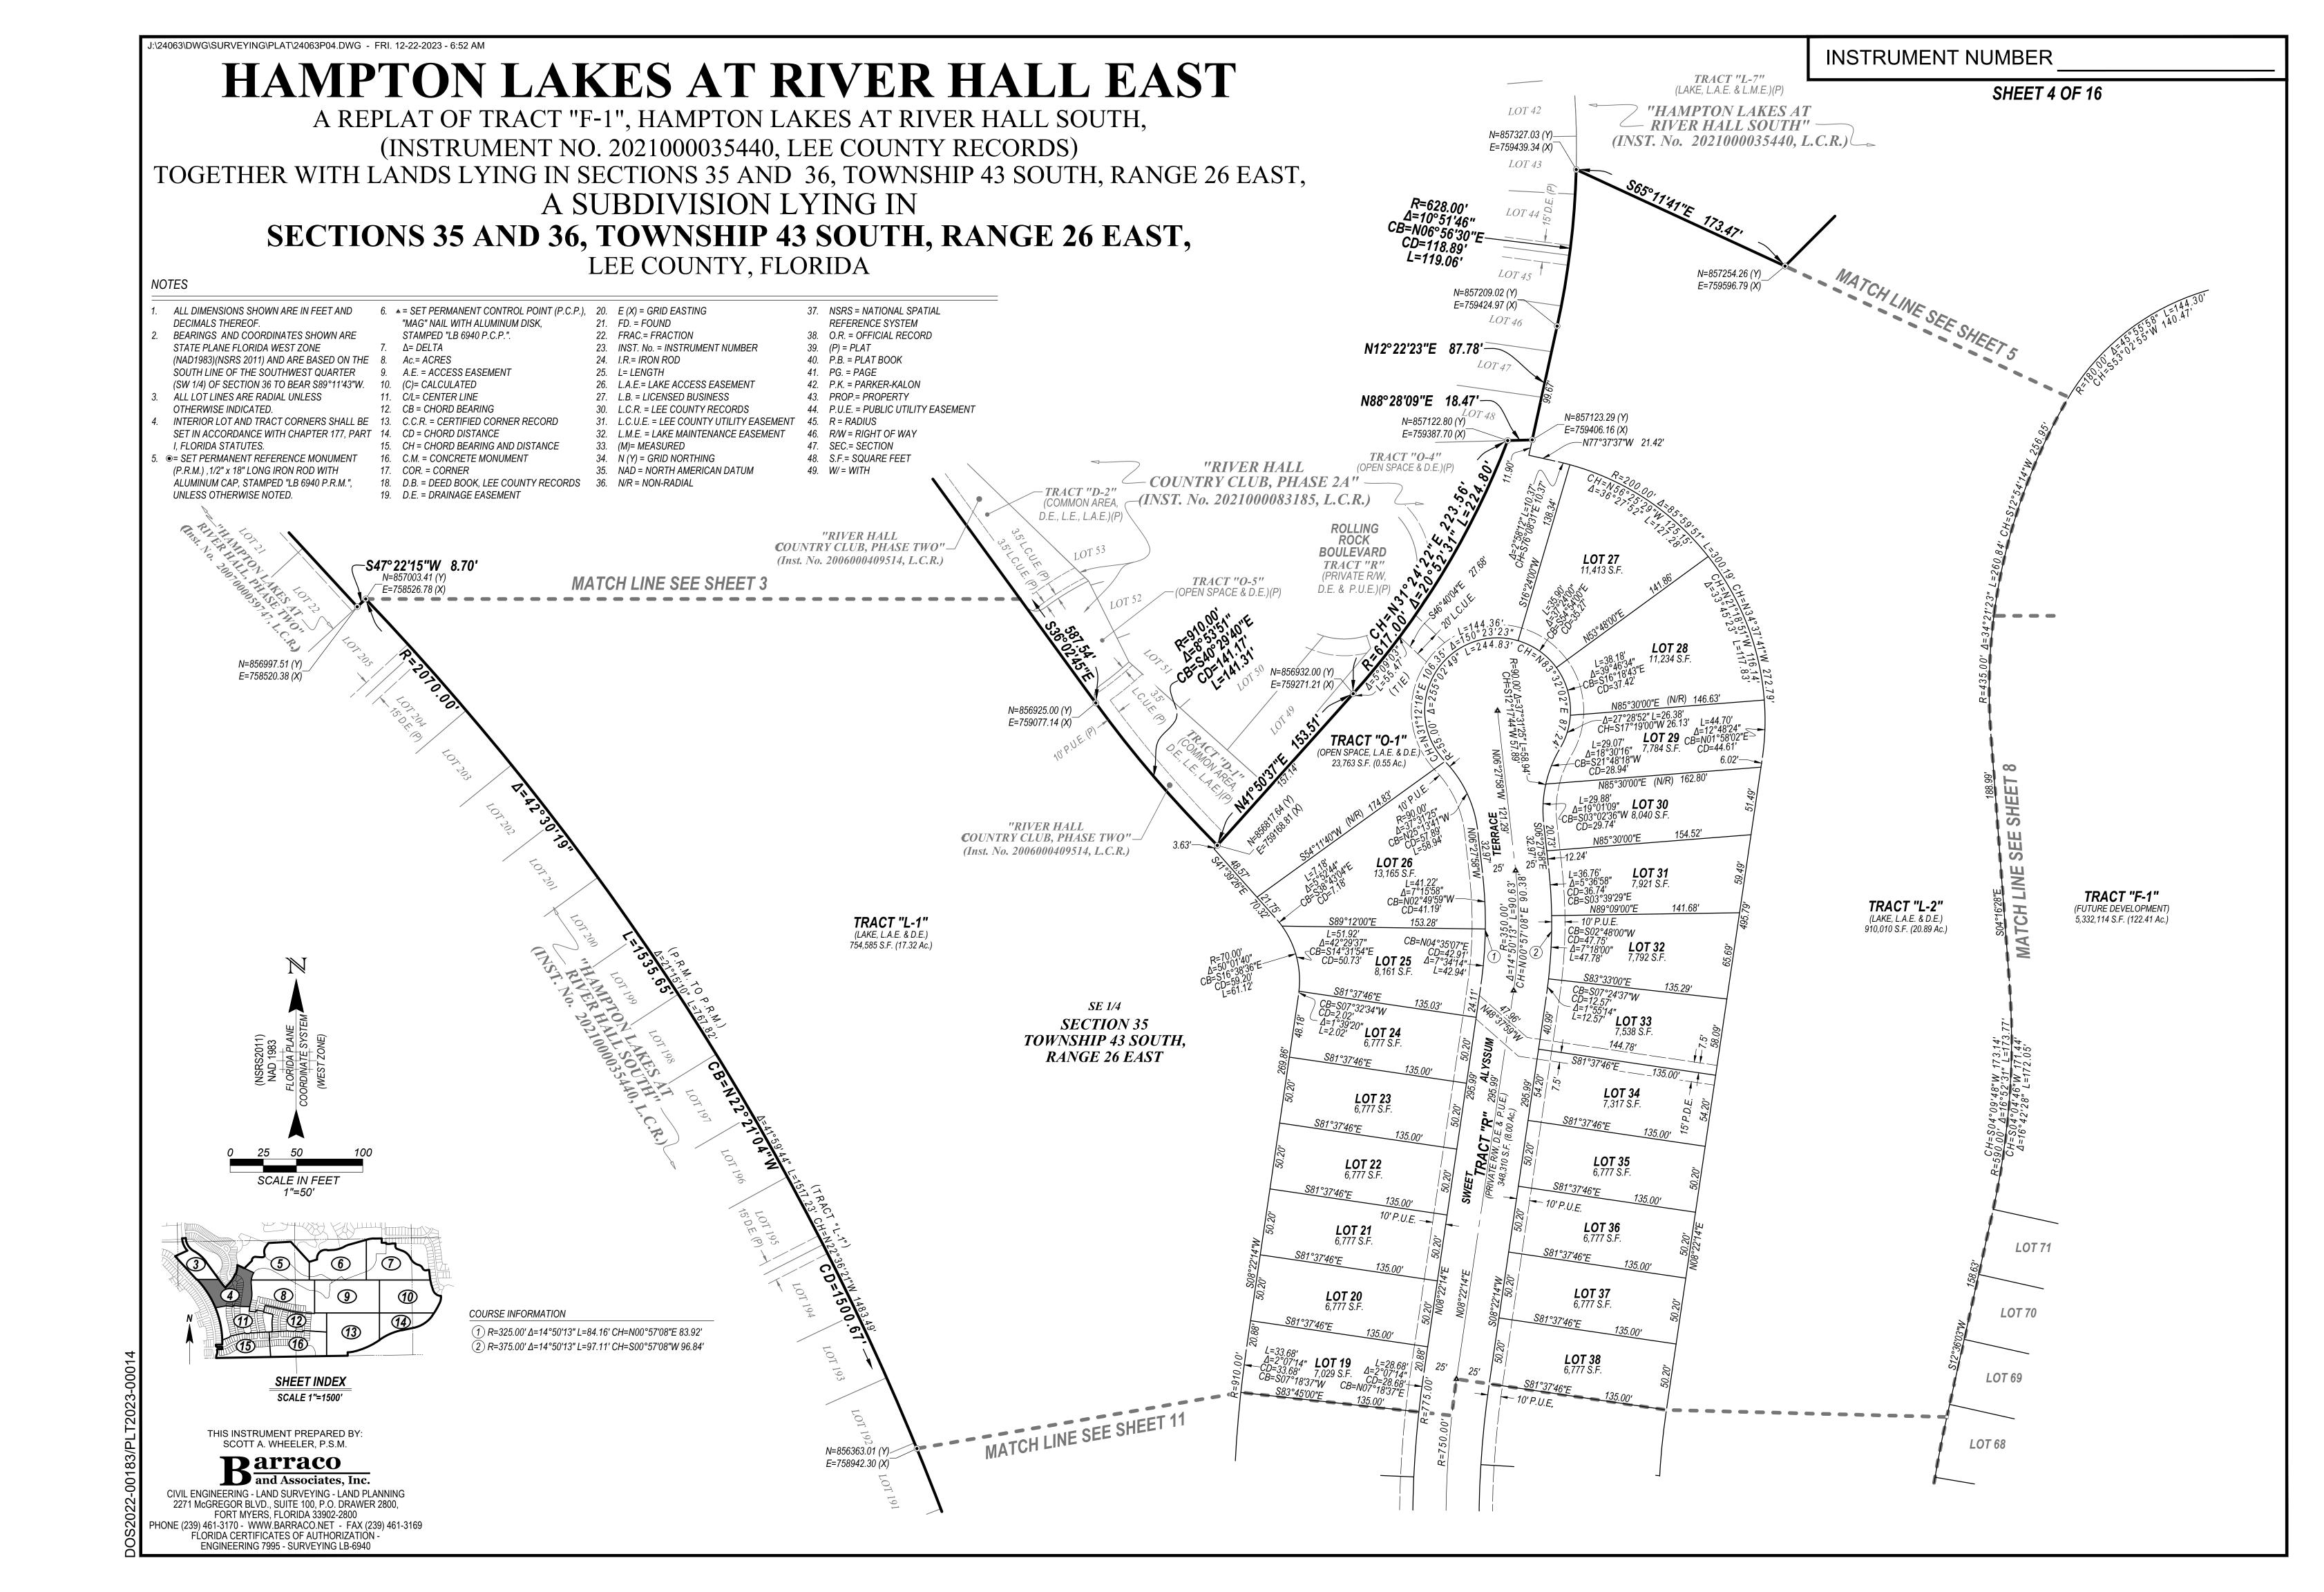

- 9. Discussion/Consideration of Certain Documents
  - A. River Hall Country Club Phase 2A-1 Replat and Title Certification
  - B. Resolution 2024-03, Relating to the Acceptance of Responsibility for Ownership, Operation and Maintenance of District Infrastructure within the Boundaries of the Plat of River Hall Country Club, Parcels H and Z; Providing an Effective Date
  - C. River Hall Country Club Parcels H and Z Replat
  - D. Resolution 2024-04, Relating to the Acceptance of Responsibility for Ownership, Operation and Maintenance of District Infrastructure within the Boundaries of the Plat of Hampton Lakes at River Hall East; Providing an Effective Date
  - E. Hampton Lakes at River Hall East Replat
  - F. Special Warranty Deed [River Hall K-2, Tract D-1]
- 10. Continued Discussion/Update: Proposed Traffic Control Project on Parkway for Proposed Townhome Project
- 11. Consideration of Resolution 2024-05, Relating to the Amendment of the Budget for the Fiscal Year Beginning October 1, 2022 and Ending September 30, 2023; and Providing for an Effective Date
- 12. Acceptance of Unaudited Financial Statements as of January 31, 2024
- 13. Approval of February 1, 2024 Regular Meeting Minutes
- 14. Staff Reports
  - A. District Engineer: *Hole Montes* 
    - Continued Discussion: Roadside Catch Basin Ownership Responsibility
  - B. District Counsel: Coleman, Yovanovich & Koester
    - Update: Lee County Permit Application DOS2023-000137
  - C. District Manager: Wrathell, Hunt and Associates, LLC
    - NEXT MEETING DATE: April 4, 2024 at 3:30 PM