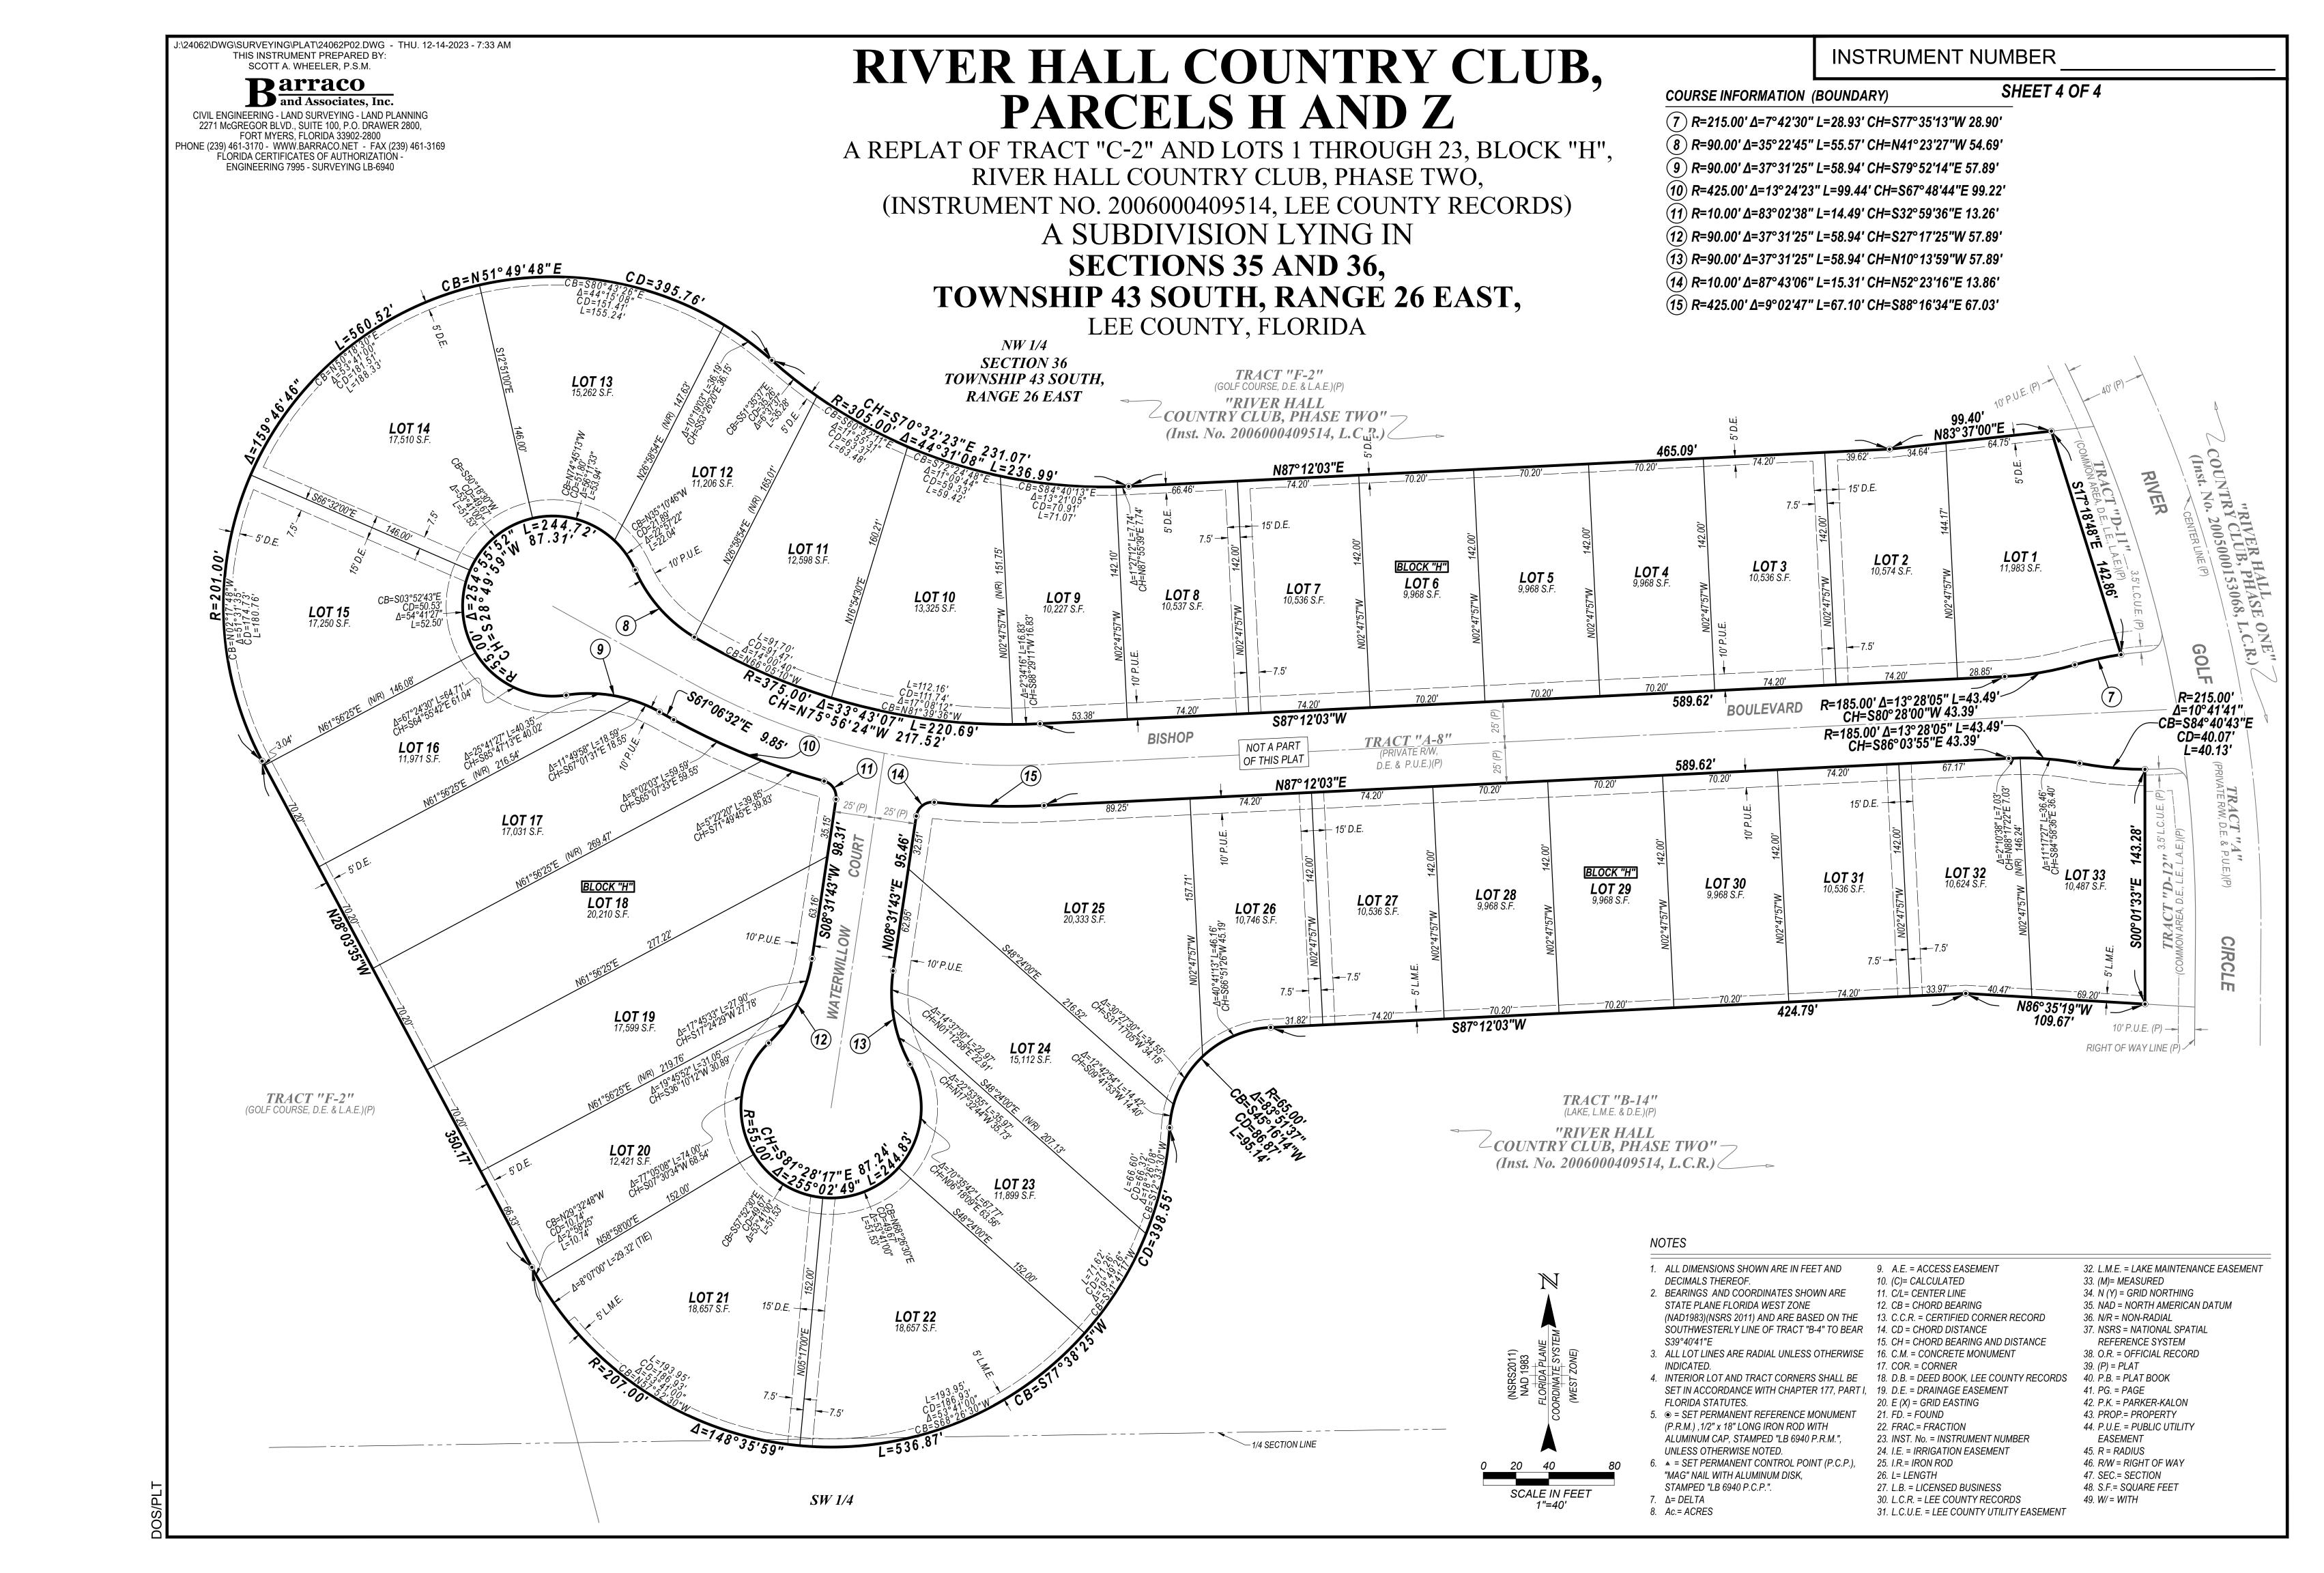

- 9. Discussion/Consideration of Certain Documents
  - A. River Hall Country Club Phase 2A-1 Replat and Title Certification
  - B. Resolution 2024-03, Relating to the Acceptance of Responsibility for Ownership, Operation and Maintenance of District Infrastructure within the Boundaries of the Plat of River Hall Country Club, Parcels H and Z; Providing an Effective Date
  - C. River Hall Country Club Parcels H and Z Replat
  - D. Resolution 2024-04, Relating to the Acceptance of Responsibility for Ownership, Operation and Maintenance of District Infrastructure within the Boundaries of the Plat of Hampton Lakes at River Hall East; Providing an Effective Date
  - E. Hampton Lakes at River Hall East Replat
  - F. Special Warranty Deed [River Hall K-2, Tract D-1]
- 10. Continued Discussion/Update: Proposed Traffic Control Project on Parkway for Proposed Townhome Project
- 11. Consideration of Resolution 2024-05, Relating to the Amendment of the Budget for the Fiscal Year Beginning October 1, 2022 and Ending September 30, 2023; and Providing for an Effective Date
- 12. Acceptance of Unaudited Financial Statements as of January 31, 2024
- 13. Approval of February 1, 2024 Regular Meeting Minutes
- 14. Staff Reports
  - A. District Engineer: *Hole Montes* 
    - Continued Discussion: Roadside Catch Basin Ownership Responsibility
  - B. District Counsel: Coleman, Yovanovich & Koester
    - Update: Lee County Permit Application DOS2023-000137
  - C. District Manager: Wrathell, Hunt and Associates, LLC
    - NEXT MEETING DATE: April 4, 2024 at 3:30 PM