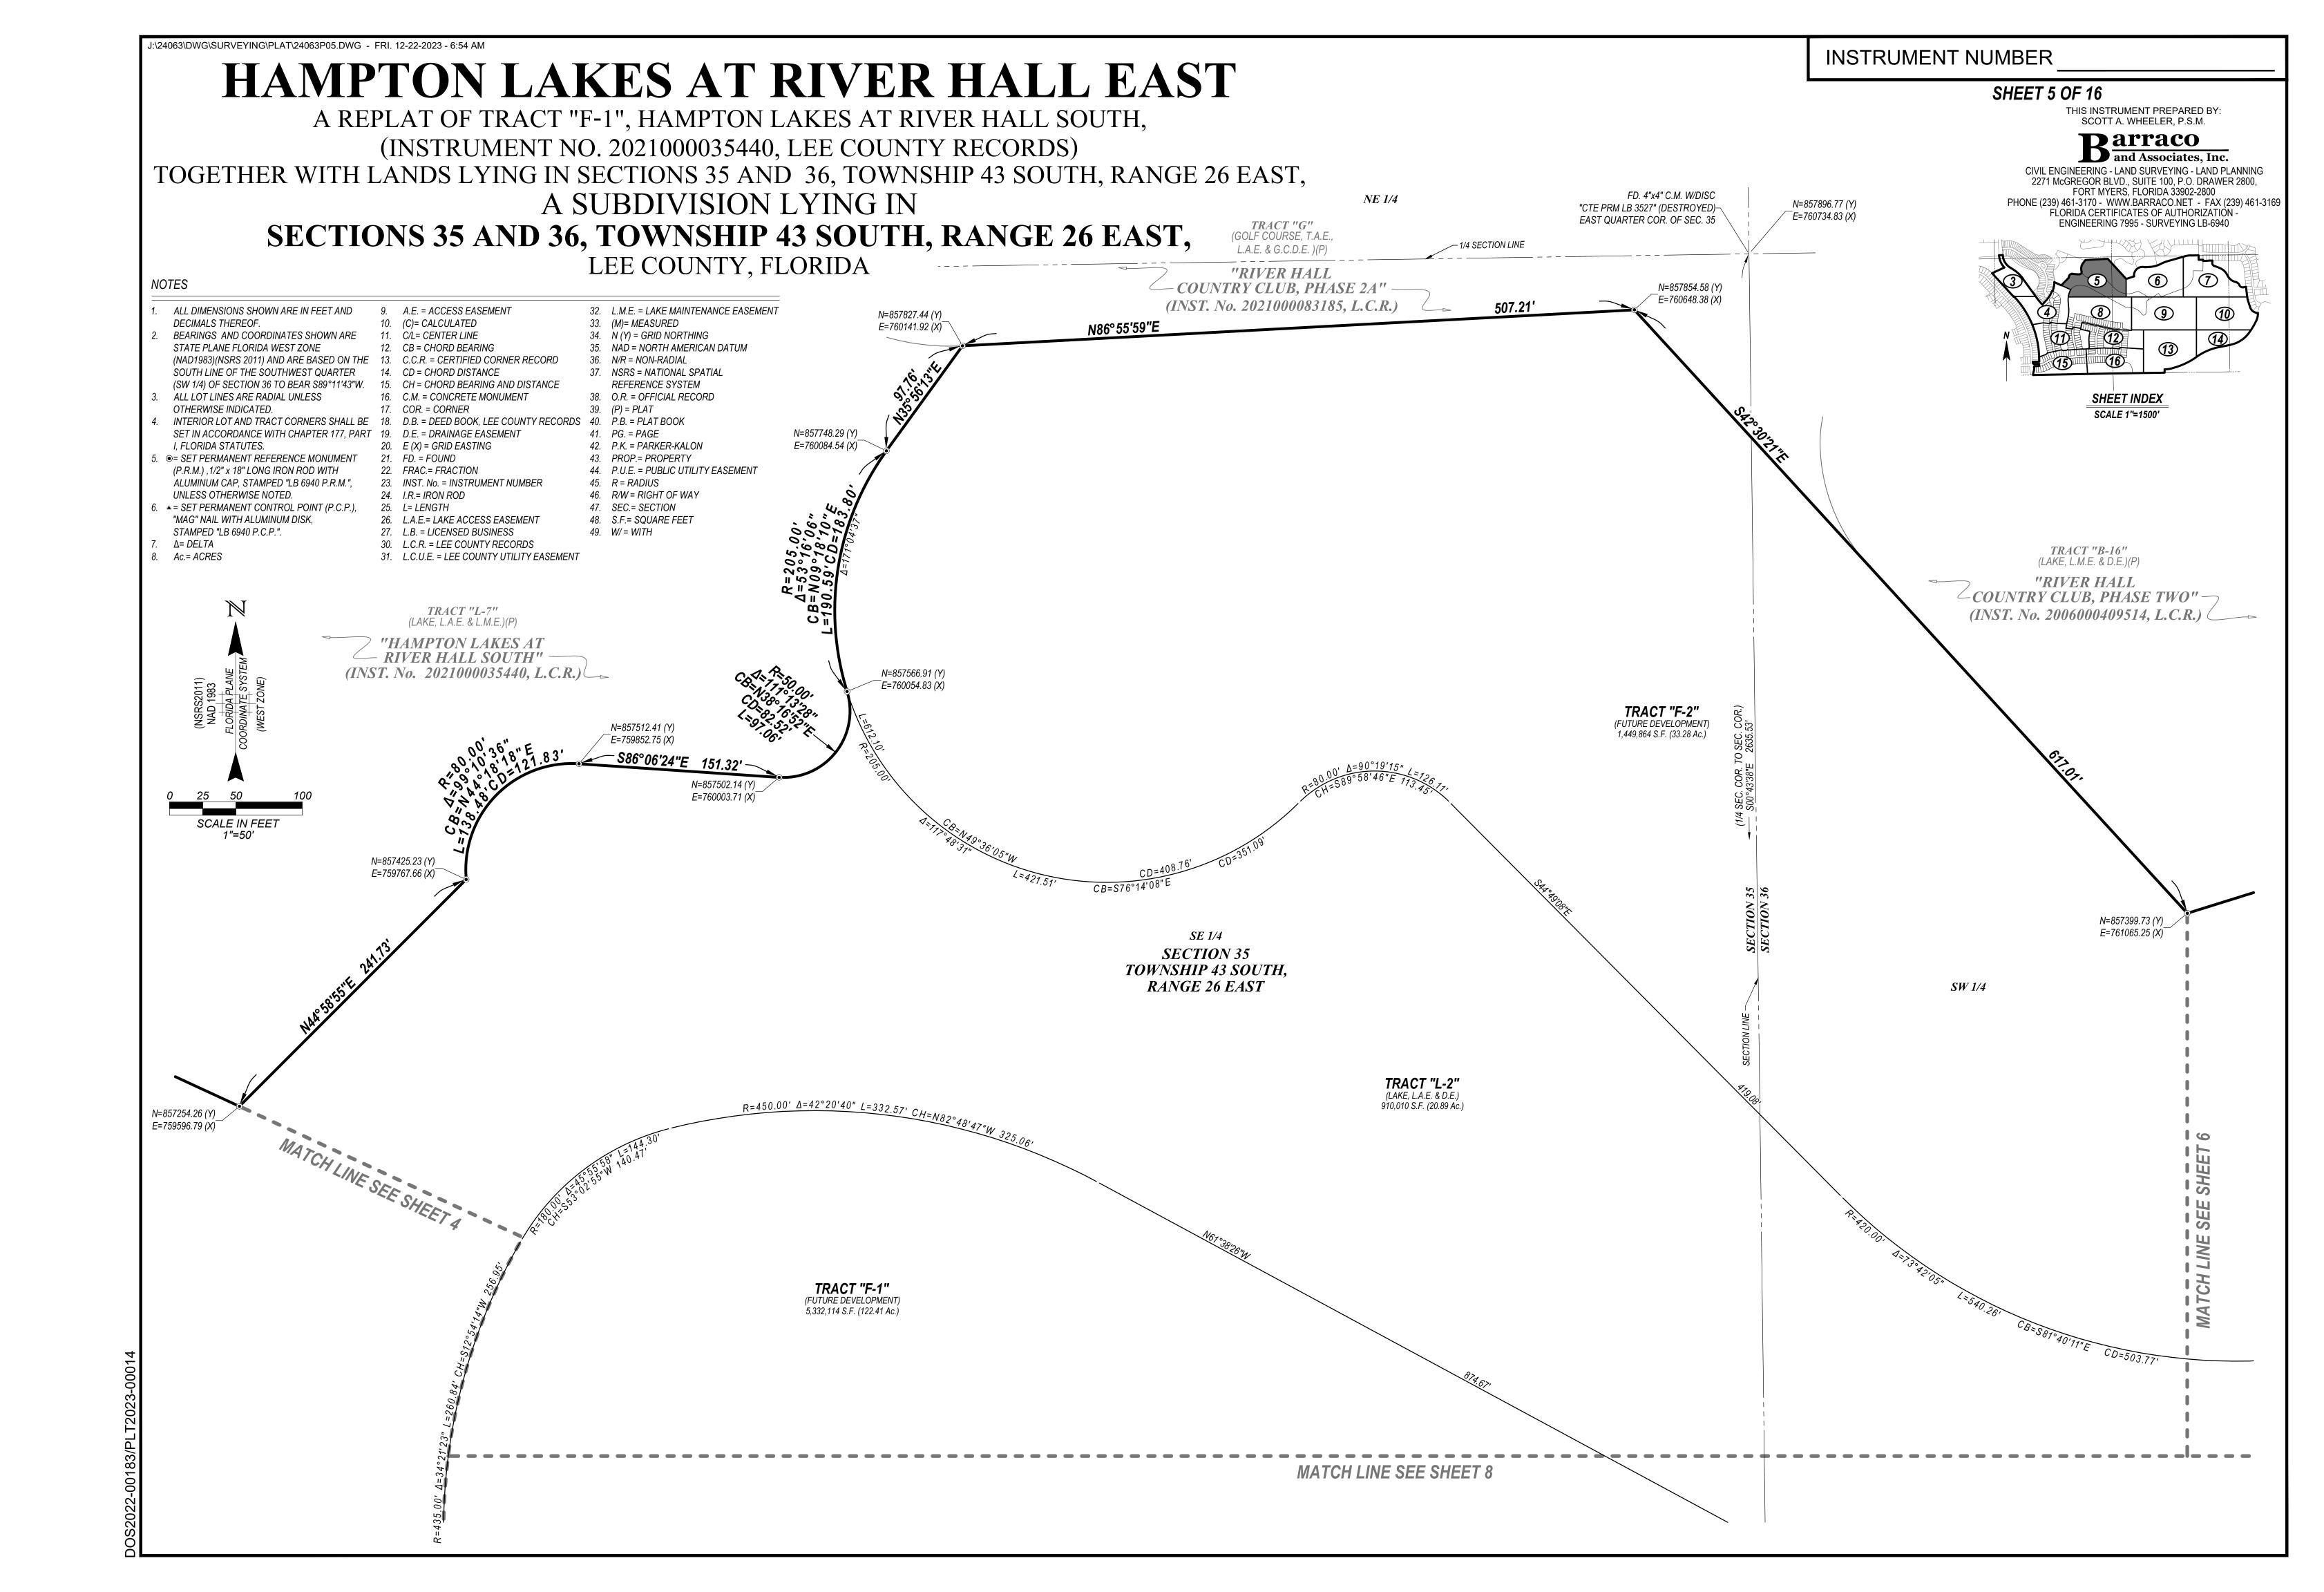

- 9. Discussion/Consideration of Certain Documents
  - A. River Hall Country Club Phase 2A-1 Replat and Title Certification
  - B. Resolution 2024-03, Relating to the Acceptance of Responsibility for Ownership, Operation and Maintenance of District Infrastructure within the Boundaries of the Plat of River Hall Country Club, Parcels H and Z; Providing an Effective Date
  - C. River Hall Country Club Parcels H and Z Replat
  - D. Resolution 2024-04, Relating to the Acceptance of Responsibility for Ownership, Operation and Maintenance of District Infrastructure within the Boundaries of the Plat of Hampton Lakes at River Hall East; Providing an Effective Date
  - E. Hampton Lakes at River Hall East Replat
  - F. Special Warranty Deed [River Hall K-2, Tract D-1]
- 10. Continued Discussion/Update: Proposed Traffic Control Project on Parkway for Proposed Townhome Project
- 11. Consideration of Resolution 2024-05, Relating to the Amendment of the Budget for the Fiscal Year Beginning October 1, 2022 and Ending September 30, 2023; and Providing for an Effective Date
- 12. Acceptance of Unaudited Financial Statements as of January 31, 2024
- 13. Approval of February 1, 2024 Regular Meeting Minutes
- 14. Staff Reports
  - A. District Engineer: *Hole Montes* 
    - Continued Discussion: Roadside Catch Basin Ownership Responsibility
  - B. District Counsel: Coleman, Yovanovich & Koester
    - Update: Lee County Permit Application DOS2023-000137
  - C. District Manager: Wrathell, Hunt and Associates, LLC
    - NEXT MEETING DATE: April 4, 2024 at 3:30 PM