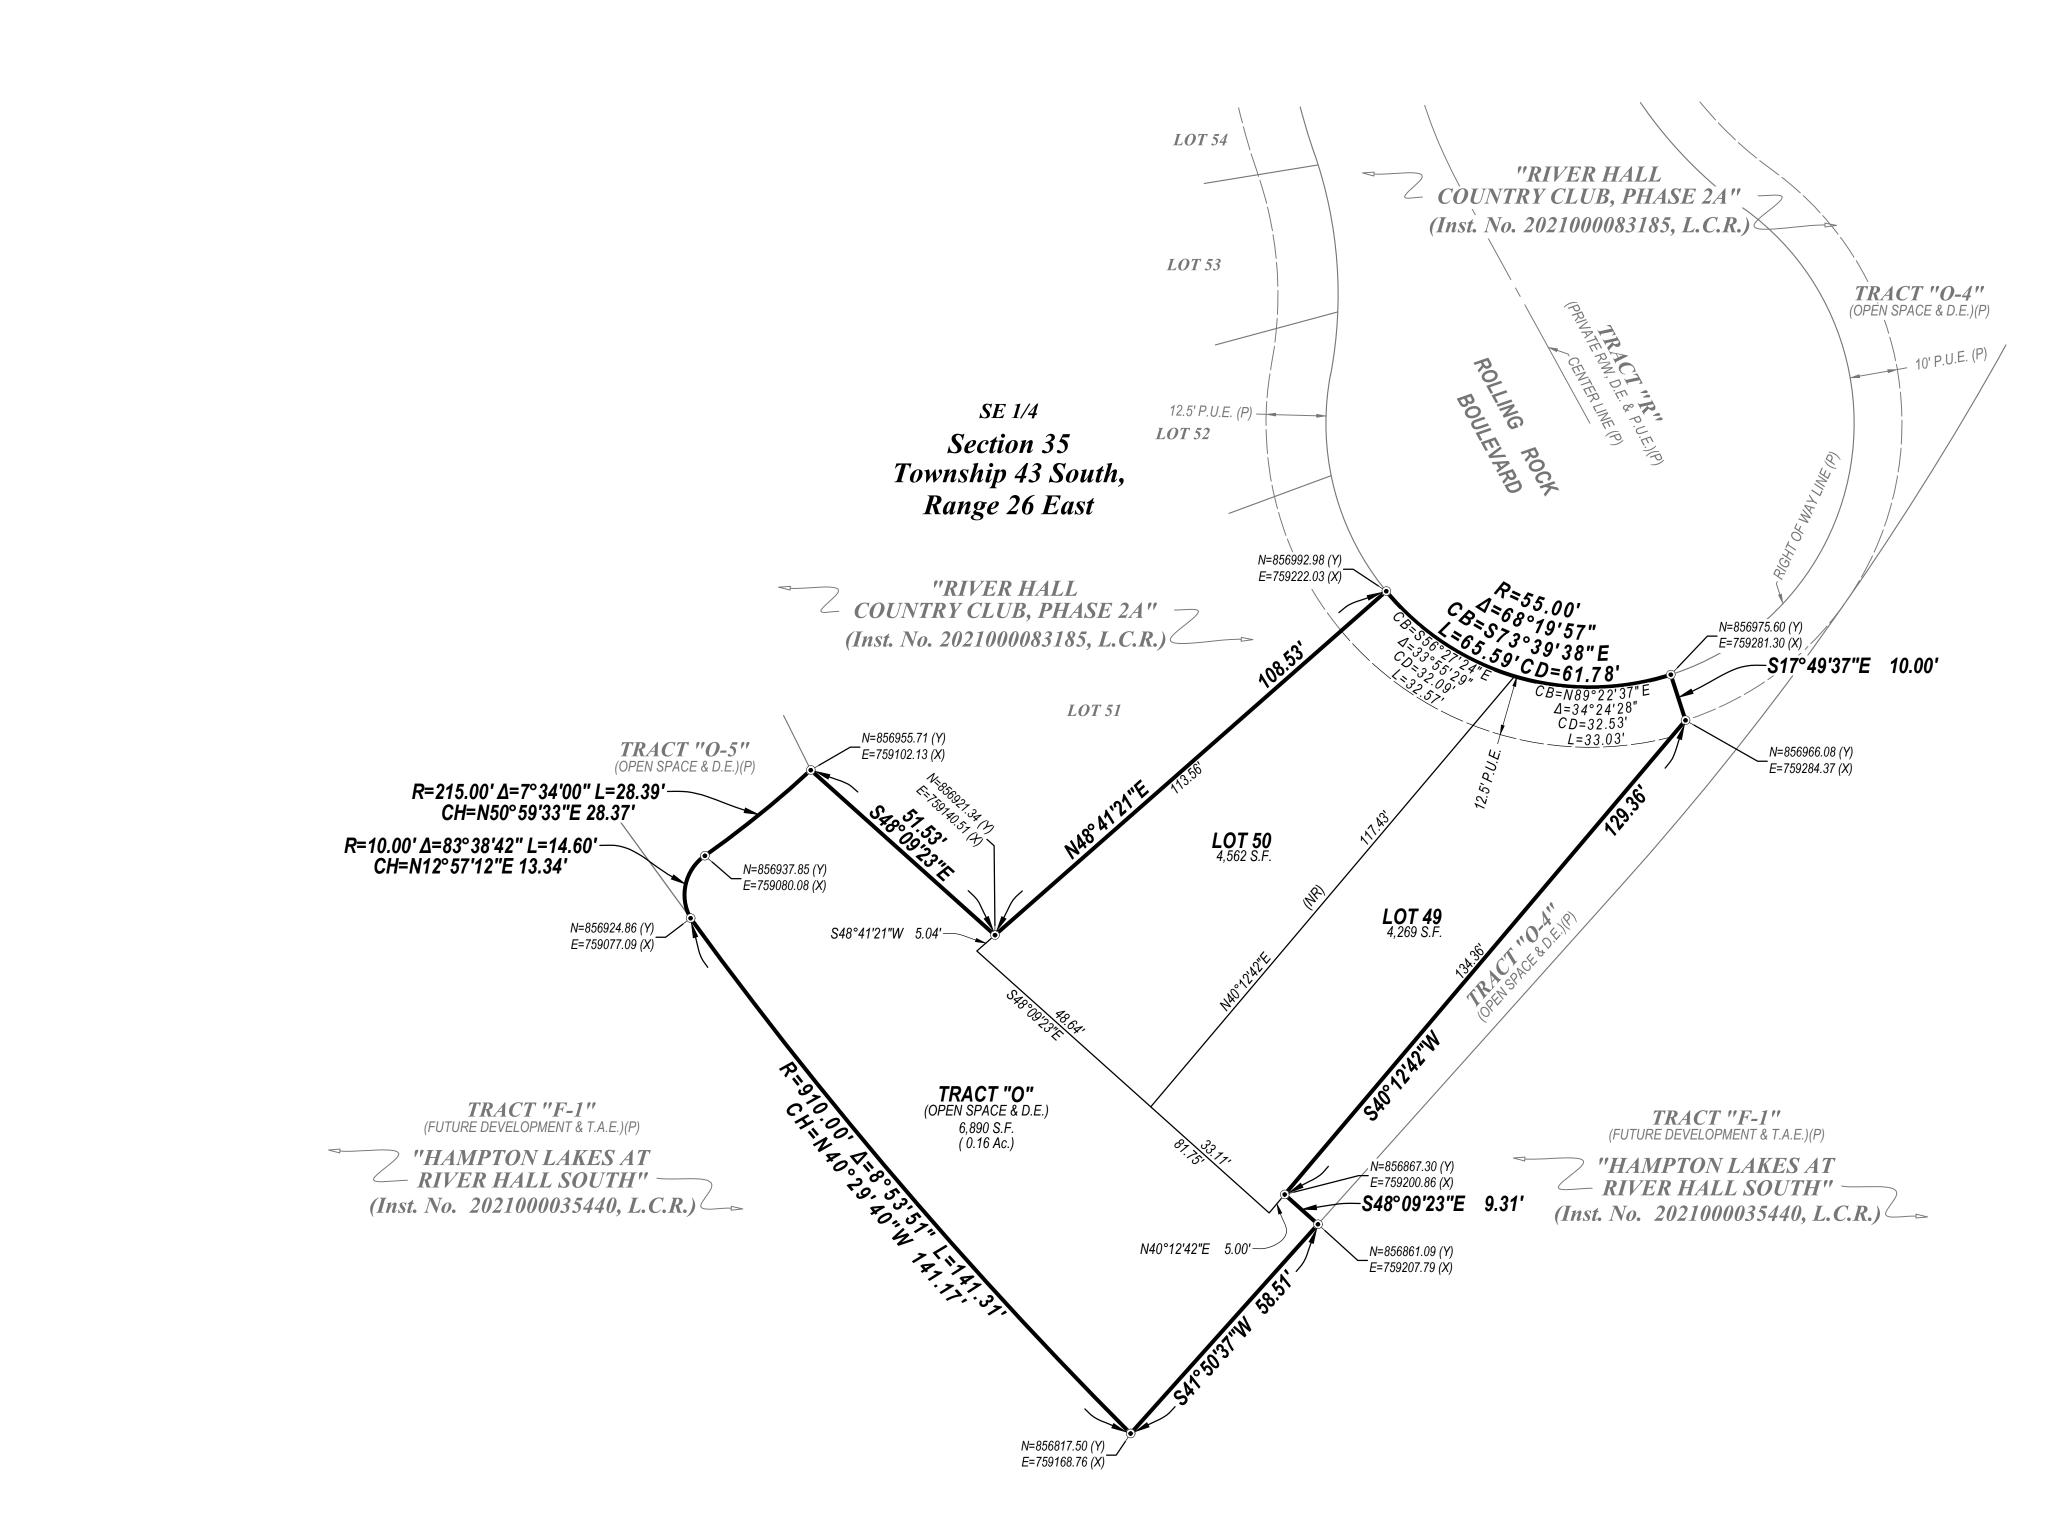

- 9. Discussion/Consideration of Certain Documents
  - A. River Hall Country Club Phase 2A-1 Replat and Title Certification
  - B. Resolution 2024-03, Relating to the Acceptance of Responsibility for Ownership, Operation and Maintenance of District Infrastructure within the Boundaries of the Plat of River Hall Country Club, Parcels H and Z; Providing an Effective Date
  - C. River Hall Country Club Parcels H and Z Replat
  - D. Resolution 2024-04, Relating to the Acceptance of Responsibility for Ownership, Operation and Maintenance of District Infrastructure within the Boundaries of the Plat of Hampton Lakes at River Hall East; Providing an Effective Date
  - E. Hampton Lakes at River Hall East Replat
  - F. Special Warranty Deed [River Hall K-2, Tract D-1]
- 10. Continued Discussion/Update: Proposed Traffic Control Project on Parkway for Proposed Townhome Project
- 11. Consideration of Resolution 2024-05, Relating to the Amendment of the Budget for the Fiscal Year Beginning October 1, 2022 and Ending September 30, 2023; and Providing for an Effective Date
- 12. Acceptance of Unaudited Financial Statements as of January 31, 2024
- 13. Approval of February 1, 2024 Regular Meeting Minutes
- 14. Staff Reports
  - A. District Engineer: *Hole Montes* 
    - Continued Discussion: Roadside Catch Basin Ownership Responsibility
  - B. District Counsel: Coleman, Yovanovich & Koester
    - Update: Lee County Permit Application DOS2023-000137
  - C. District Manager: Wrathell, Hunt and Associates, LLC
    - NEXT MEETING DATE: April 4, 2024 at 3:30 PM