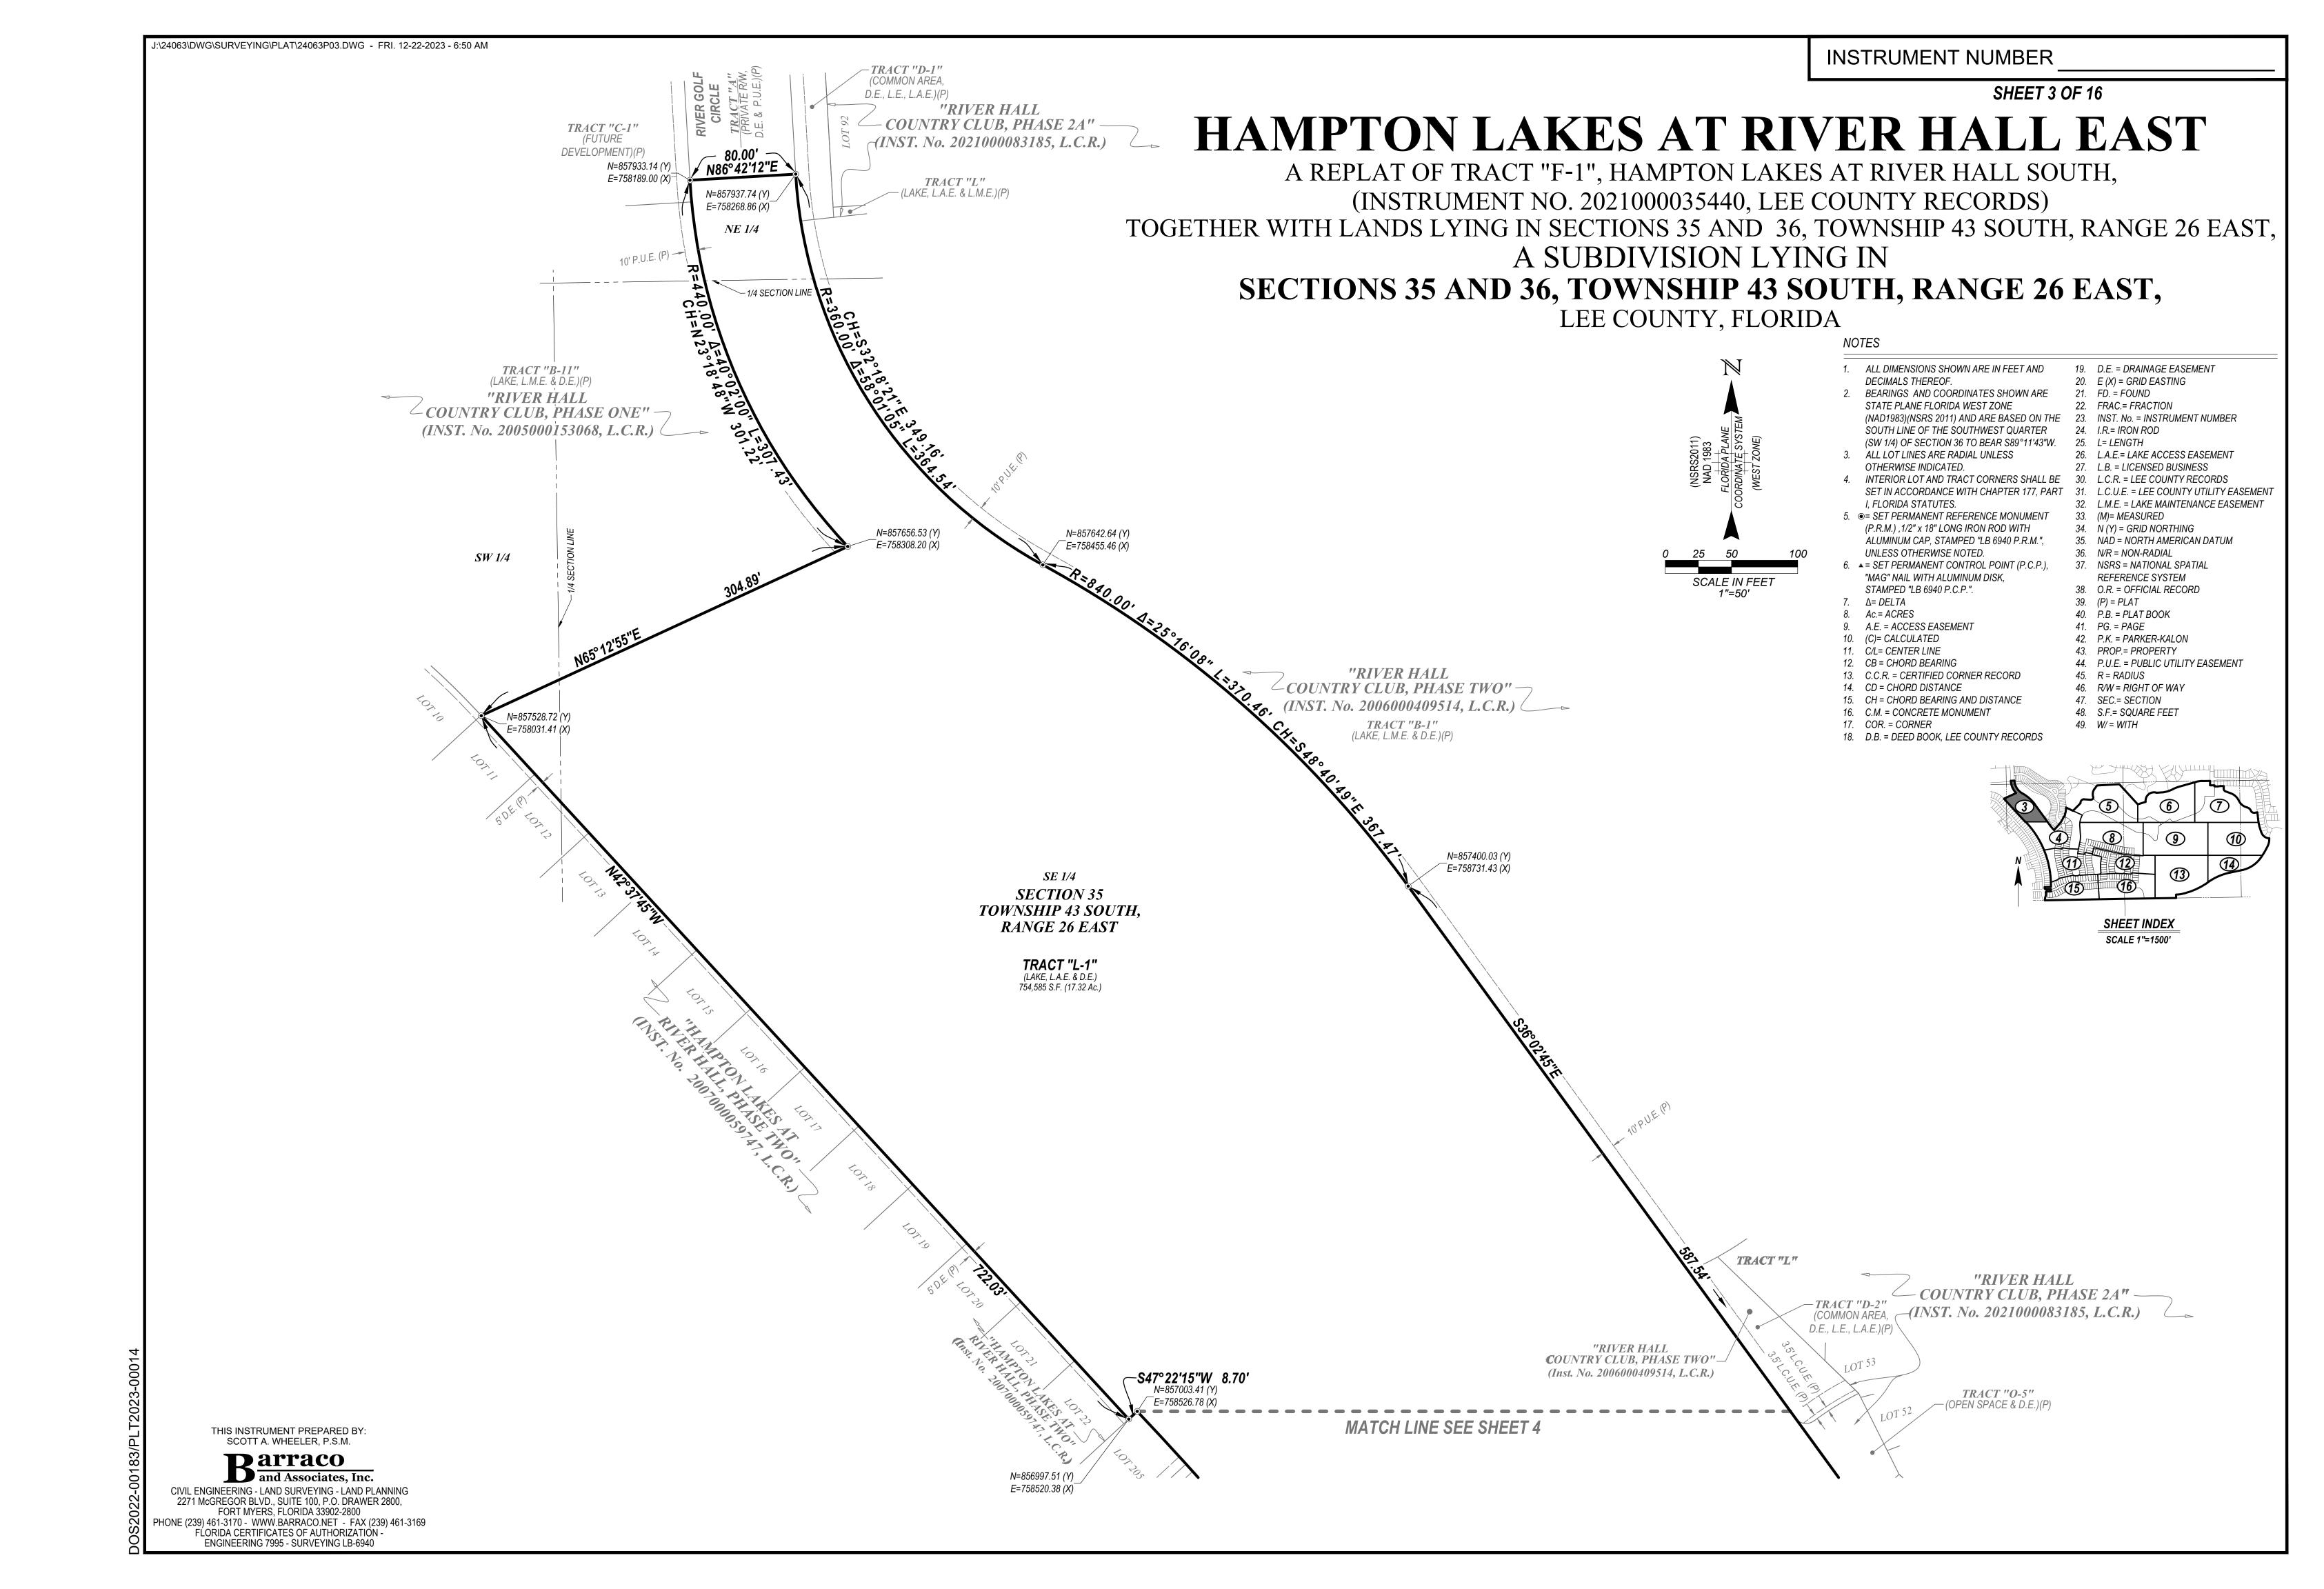

- 9. Discussion/Consideration of Certain Documents
  - A. River Hall Country Club Phase 2A-1 Replat and Title Certification
  - B. Resolution 2024-03, Relating to the Acceptance of Responsibility for Ownership, Operation and Maintenance of District Infrastructure within the Boundaries of the Plat of River Hall Country Club, Parcels H and Z; Providing an Effective Date
  - C. River Hall Country Club Parcels H and Z Replat
  - D. Resolution 2024-04, Relating to the Acceptance of Responsibility for Ownership, Operation and Maintenance of District Infrastructure within the Boundaries of the Plat of Hampton Lakes at River Hall East; Providing an Effective Date
  - E. Hampton Lakes at River Hall East Replat
  - F. Special Warranty Deed [River Hall K-2, Tract D-1]
- 10. Continued Discussion/Update: Proposed Traffic Control Project on Parkway for Proposed Townhome Project
- 11. Consideration of Resolution 2024-05, Relating to the Amendment of the Budget for the Fiscal Year Beginning October 1, 2022 and Ending September 30, 2023; and Providing for an Effective Date
- 12. Acceptance of Unaudited Financial Statements as of January 31, 2024
- 13. Approval of February 1, 2024 Regular Meeting Minutes
- 14. Staff Reports
  - A. District Engineer: *Hole Montes* 
    - Continued Discussion: Roadside Catch Basin Ownership Responsibility
  - B. District Counsel: Coleman, Yovanovich & Koester
    - Update: Lee County Permit Application DOS2023-000137
  - C. District Manager: Wrathell, Hunt and Associates, LLC
    - NEXT MEETING DATE: April 4, 2024 at 3:30 PM